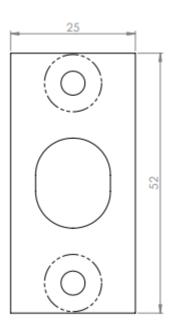

#### **Dimensions**

- Overall Length 56.5mm
- Projection From Door When fitted 19.5mm
- Bolt Diameter 10mm
- Stud Diameter 13mm