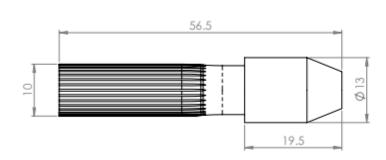

#### **Dimensions**

- Overall Length 56.5mm
- Projection From Door When fitted 19.5mm
- Bolt Diameter 10mm
- Stud Diameter 13mm