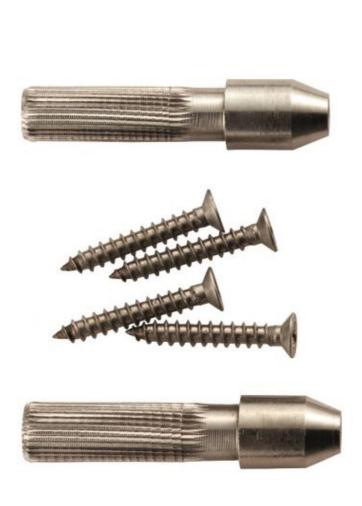

# **Description**

- Pack of 2 hinge bolts
- Hinge bolts are fitted to help prevent a door being forced open via the hinges
- Ideal for use on external doors that open outwards
- Bolts should be fitted 75mm below the top hinge and 75mm above bottom hinge for maximum effectiveness
- Bolt needs a 9.5mm diameter hole drilled to a depth of 32mm in to door edge
- A 22mm diameter hole drilled to a depth of 19mm is required on the door frame

#### **Dimensions**

- Overall Length 56.5mm
- Projection From Door When fitted 19.5mm
- Bolt Diameter 10mm
- Stud Diameter 13mm