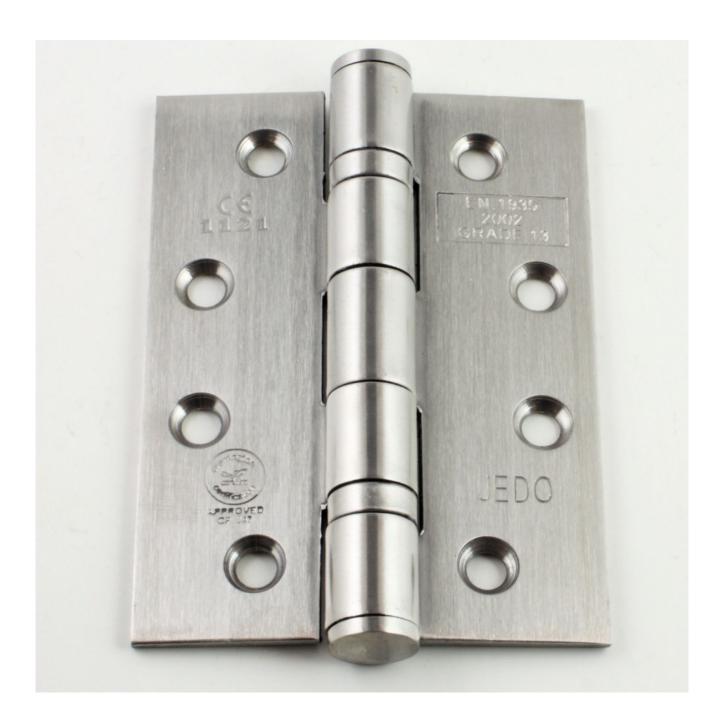

#### **Product Images**

- 15525.1 Grade 13 ball bearing hinges -102mm x 76mm (4" x 3")
- Brushed (satin) finish
- One hour fire rated hinges suitable for use on internal or external timber doors
- Tested and passed to the British / European standard BS EN 1935 suitable for use on fire doors up to 120kg in weight
- Ball bearings located in the knuckle of hinge provide a smooth action, excellent strength and high wear-ability

# **Standards This Product Conforms To**

- Tested and passed to BS EN 1935\* the British / European standard requirements and testing methods covering single axis hinges. Classification number 4-7-6-1-1-4-0-13.
- \*To meet this standard 2mm thick intumescent liners should be fitted behind each leaf of the hinge.
- Tested and passed to BS EN 1634 the British / European standard for determining the fire resistance of door and shutter assemblies including hardware. These hinges have been assessed for use on 30 minute and 1 hour timber fire doors FD30 / FD60.
- CE Marked / UKCA Marked

# **Classification Details**

- Durability grade 7 tested to 200,000 opening & closing cycles
- Test door mass grade 6 suitable for use on doors up to 120kg in weight
- Corrosion resistance grade 4 high resistance to corrosion in accordance to EN 1670
- Overall hinge grade 13