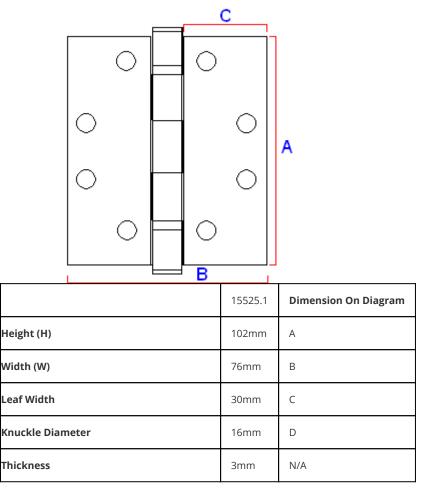

#### Ball Bearing Fire Rated Door Hinges - Grade 13 - CE / UKCA Marked - Certifire Approved - 120kg Weight Limit - 102mm x 76mm - Satin Stainless Steel

#### **Product Images**



- 15525.1 Grade 13 ball bearing hinges -102mm x 76mm (4" x 3")
- Brushed (satin) finish
- One hour fire rated hinges suitable for use on internal or external timber doors
- Tested and passed to the British / European standard BS EN 1935 suitable for use on fire doors up to 120kg in weight
- Ball bearings located in the knuckle of hinge provide a smooth action, excellent strength and high wear-ability

### **Base Material**

• Stainless steel

## Finish

• Satin stainless steel - (brushed finish)

# **Alternative Finishes Available**

- Polished stainless steel
- Brass plated
- Florentine bronze

## Dimensions



# **Standards This Product Conforms To**

- Tested and passed to BS EN 1935\* the British / European standard requirements and testing methods covering single axis hinges. Classification number 4-7-6-1-1-4-0-13.
- \*To meet this standard 2mm thick intumescent liners should be fitted behind each leaf of the hinge.
- Tested and passed to BS EN 1634 the British / European standard for determining the fire resistance of door and shutter assemblies including hardware. These hinges have been assessed for use on 30 minute and 1 hour timber fire doors FD30 / FD60.
- CE Marked / UKCA Marked

# **Classification Details**

- Durability grade 7 tested to 200,000 opening & closing cycles
- Test door mass grade 6 suitable for use on doors up to 120kg in weight
- Corrosion resistance grade 4 high resis