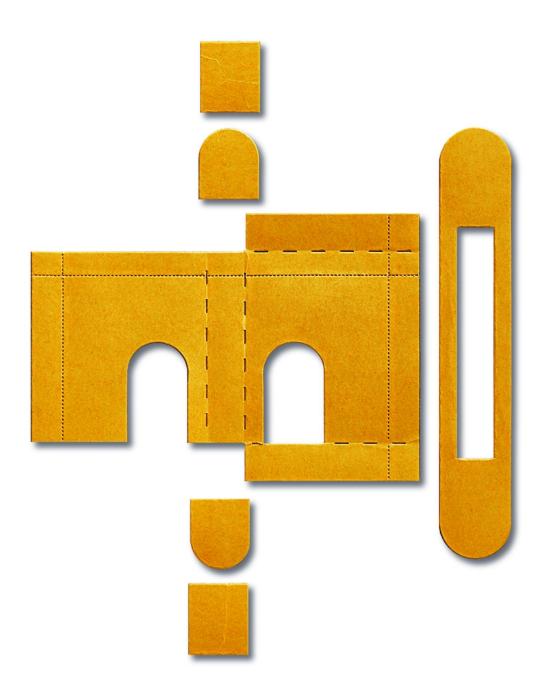

## **Product Images**

#### **Description**

- Intumescent pack to suit our standard FB1 / FB2 dead lock.
- Includes strike plate kit.
- Suitable for 115mm case depth
- Full wraparound, self adhesive kit.
- Serrated corners for easy shaping.
- Suitable for FD30 and FD60 fire doors.
- Only 0.8mm thick material.
- Must be used when installing one of our UK FB1 / FB2 dead locks into a fire rated door leaf.

#### **Products in this set**

48212.1 - FD30 / FD60 Intumescent Kit To Suit FB1 / FB2 Dead Lock