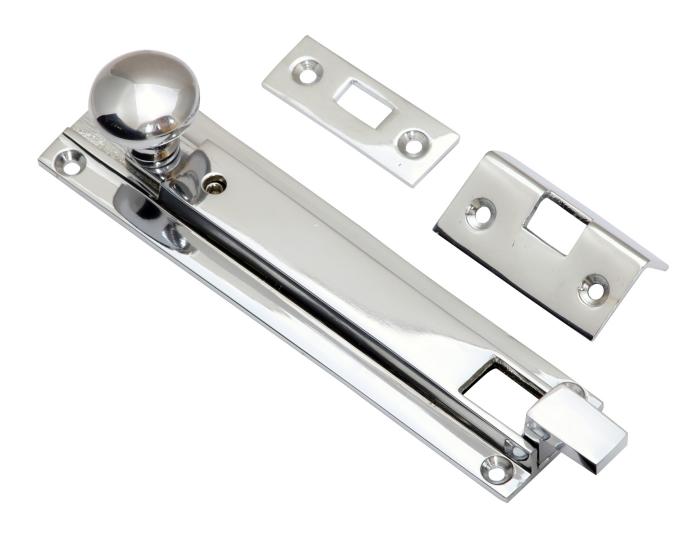

## **Product Images**

## **Description**

- Locking Necked Door Bolt
- Grub screw locking for additional security (supplied with allen key)
- Designed for use on French windows (patio doors), front doors, back doors and cupboards
- Suitable for outward opening doors

#### Finish

• Polished chrome