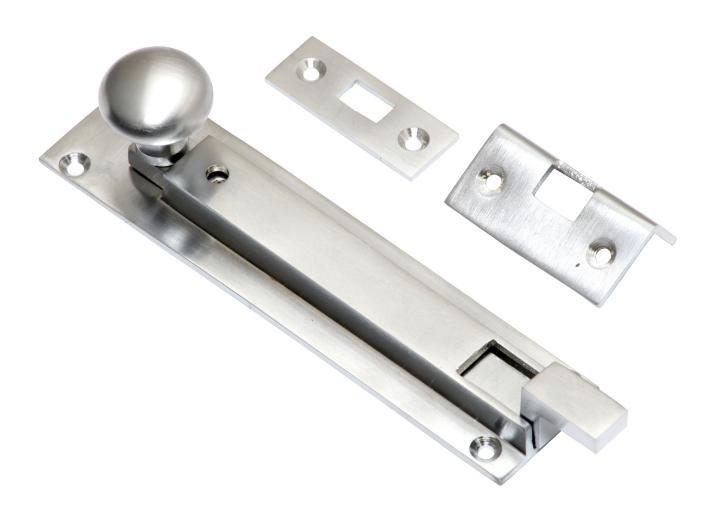

# **Locking Necked Door Bolt - Satin Chrome**

## **Description**

- Locking Necked Door Bolt
- Grub screw locking for additional security (supplied with allen key)
- Designed for use on French windows (patio doors), front doors, back doors and cupboards
- Suitable for outward opening doors

#### Dimensions

|         | Length  | Width | Flat Keep   | Angle Keep  | <b>Cranked Bolt Throw</b> |
|---------|---------|-------|-------------|-------------|---------------------------|
| 48219.1 | 152mmmm | 36mm  | 18mm x 50mm | 25mm x 50mm | 17mm                      |

### **Products in this set**

48219.1 - Locking Necked Door Bolt - 152mm x 36mm - Satin Chrome - Each