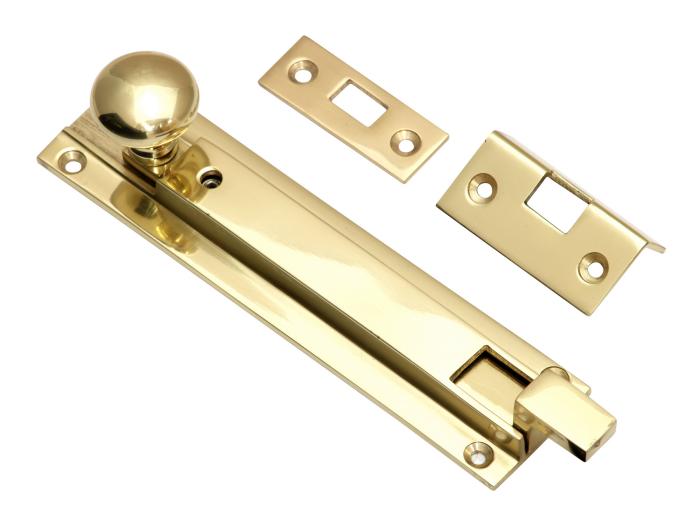

# **Product Images**

# **Description**

- Locking Necked Door Bolt
- Grub screw locking for additional security (supplied with allen key)
- Designed for use on French windows (patio doors), front doors, back doors and cupboards
- Suitable for outward opening doors