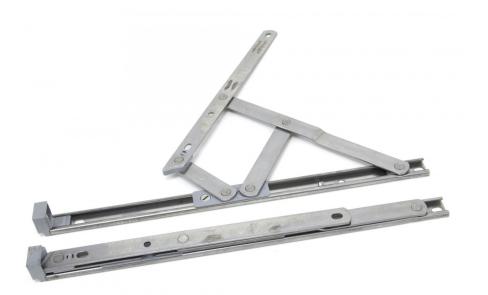

### **Product Images**

## Description

- This Defender Friction Hinge has an accurate closure and a smooth operation
- Suitable for wood, UPVC and aluminium windows.
- Effective weather proofing and draft proofing with plastic ends.