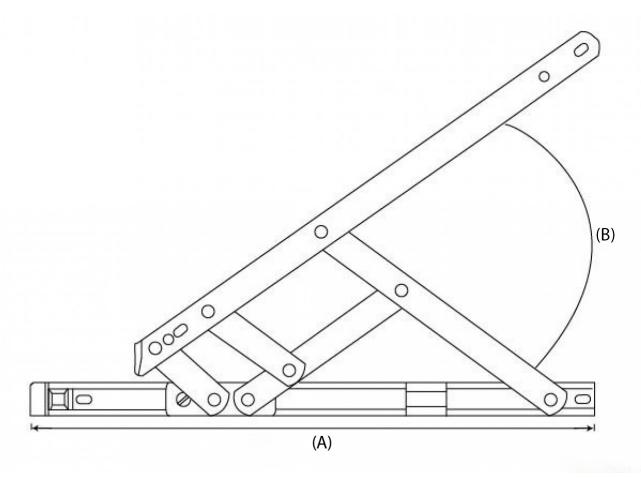

#### **Dimensions**

| Item Code | Installed Length (A) | Opening degrees (B) | Stack Height | Max Weight |
|-----------|----------------------|---------------------|--------------|------------|
| 48222.1   | 203mm                | 50°                 | 13mm         | 12kg       |
| 48222.2   | 254mm                | 80°                 | 13mm         | 16kg       |
| 48222.3   | 304mm                | 80°                 | 13mm         | 20kg       |
| 48222.4   | 406mm                | 80°                 | 13mm         | 21kg       |
| 48222.5   | 508mm                | 50°                 | 13mm         | 24kg       |
| 48222.6   | 609mm                | 37.5°               | 13mm         | 35kg       |