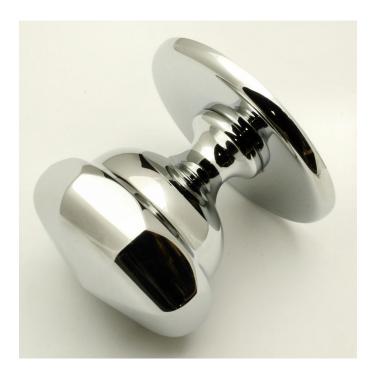

# Octagonal Pattern Centre Front Door Knob - Polished Chrome

# Description

- Octagonal shape centre front door knob
- Usually fitted in the middle or centre of a front door this knob is designed to be used as a handle to help pull the door closed with

#### Finish

• Polished chrome

#### Dimensions

- Knob Diameter 64mm
- Base plate Diameter 79mm
- Projection From Door 75mm