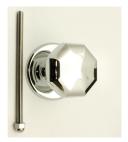

# Octagonal Pattern Centre Front Door Knob - Polished Chrome

# Description

- Octagonal shape centre front door knob
- Usually fitted in the middle or centre of a front door this knob is designed to be used as a handle to help pull the door closed with

#### Important Info Before You Buy

- $\bullet\,$  This centre door is a bolt through fixing and is secured from inside by a domed nut
- Comes with bolt to be cut to length and domed nut