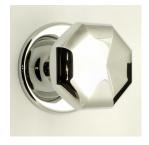

# Octagonal Pattern Centre Front Door Knob - Polished Chrome

# Description

- Octagonal shape centre front door knob
- Usually fitted in the middle or centre of a front door this knob is designed to be used as a handle to help pull the door closed with

#### Finish

• Polished chrome