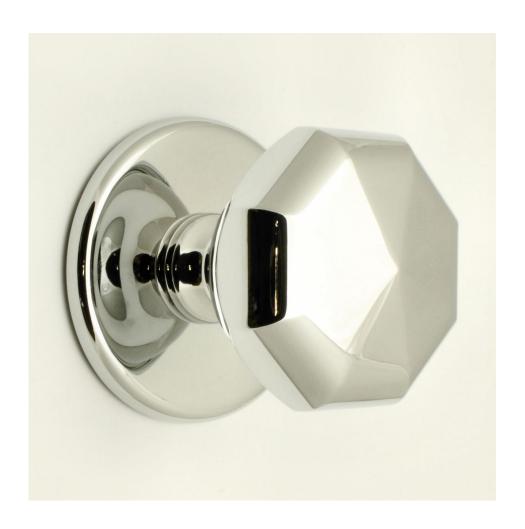

# Octagonal Pattern Centre Front Door Knob - Polished Chrome

# Description

- Octagonal shape centre front door knob
- Usually fitted in the middle or centre of a front door this knob is designed to be used as a handle to help pull the door closed with

#### Finish

• Polished chrome

#### Dimensions

- Knob Diameter 64mm
- Base plate Diameter 79mm
- Projection From Door 75mm