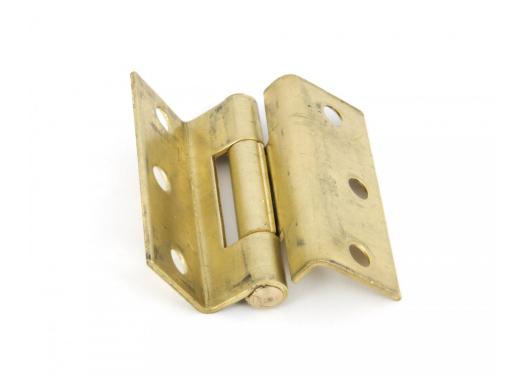

# **Stormproof Window Hinges - Self Coloured Brass**

# **Description**

• A medium duty hinge used on vent lights and casement windows.

#### Finish

• Self Coloured Brass