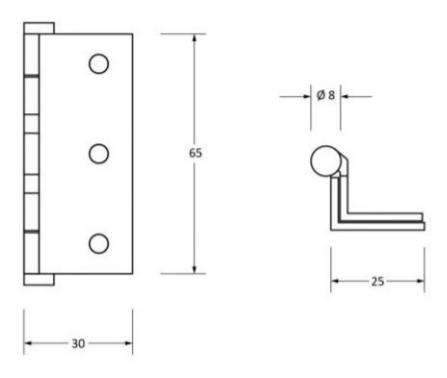

### **Dimensions**

48225.1

Height 65mm

Width 30mm

**Leaf Width** 25mm

Thickness 2mm