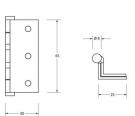

### **Dimensions**

48225.1

Height 65mm

Width 30mm

**Leaf Width** 25mm

Thickness 2mm