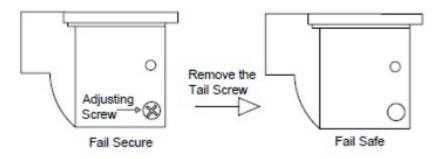

# **Changing from Fail Secure to Fail Safe**

Default Setting is for Fail Secure Mode.

• This electric release is supplied as fail secure operation but can easily be changed to fail safe by the simple removal of a screw.