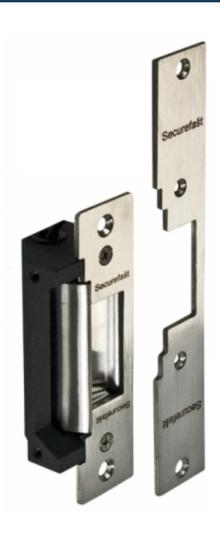

### **Product Images**

### Description

- The AL900 series electric releases are an ANSI style door release, complete with stainless steel short or long faceplates for use in metal or timber frame applications.
- Fire rated\* suitable for use on FD30 and FD60 fire doors \* when used with the intumescent kit 48228 (see related products)
- The electric release is designed to work with most leading brand mortice night latch locks.
- Fail Locked/Unlocked with long and short face plate.
- This electronic releases can also be set 12V or 24V by simply reconfiguring the wires in a different order.

## Finish

- Satin Stainless Steel
- Black Dust Box