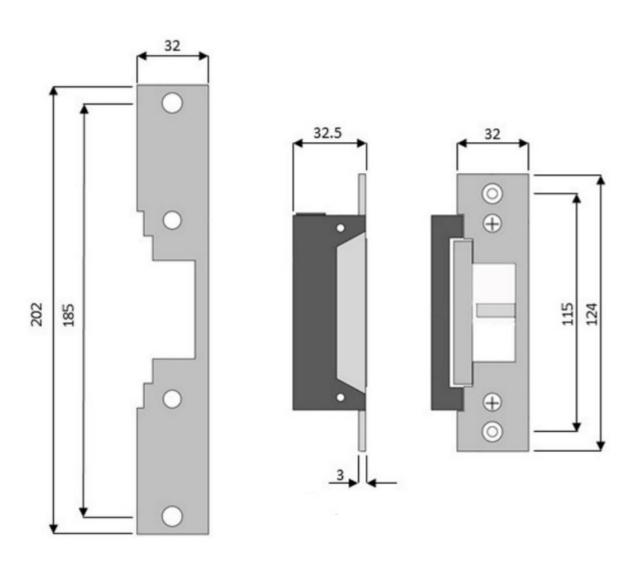

ard and outward Report No 419607 by Warrington Fire
- Fire rated for use on 60 min timber doors (Report with GE Door Manufacturer)
- Performance tested to EN14846
- CE Marked / UKCA Marked and EMC tested
- Easy installation
- 12/24V AC / DC on site settable
- AC Fail Secure only selectable
- DC Fail Safe/Fail Secure selectable
- Long and short faceplates are included
- Easy replacement for most leading brand ANSI electric releases
- Supplied with 250mm of cable
- 10, 25 & 50mm extension lips available

## Finish

- Satin Stainless Steel
- Black Dust Box

# **Changing from Fail Secure to Fail Safe**

Default Setting is for Fail Secure Mode.



• This electric release is supplied as fail secure operation but can easily be changed to fail safe by the simple removal of a screw.

# Dimensions



- Height 202mm
- Width 32mm
- Depth 33mm

# Important Info Before You Buy

• Fire rated\* - suitable for use on FD30 and FD60 fire doors \* when used with the intumescent kit 48228 (see related products)

### **Products in this set**

| × |
|---|
|   |

48227.1 - ANSI Pattern Electronic Release - FD30 / FD60 Fire Rated - Fail Locked/Unlocked - Supplied With Long And Short Face Plates - Stainless Steel / Black