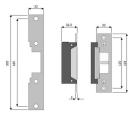

G Johns & Sons Ltd Unit D Westside Business Centre Flex Meadow Harlow, Essex CM19 5SR www.gjohns.co.uk 020 8360 7771 sales@gjohns.co.uk

## ANSI Pattern Electronic Release - FD30 / FD60 Fire Rated - Stainless Steel / Black

### **Product Images**









### Description

- The AL900 series electric releases are an ANSI style door release, complete with stainless steel short or long faceplates for use in metal or timber frame applications.
- Fire rated\* suitable for use on FD30 and FD60 fire doors \* when used with the intumescent kit 48228 (see related products)
- The electric release is designed to work with most leading brand mortice night latch locks.
- Fail Locked/Unlocked with long and short face plate.
- This electronic releases can also be set 12V or 24V by simply reconfiguring the wires in a different order.

# **Features & Benefits**

- 1000lbs Holding Force
- Fire rated for use on 30min timber doors opening inward and outward Report No 419607 by Warrington Fire
- Fire rated for use on 60 min timber doors (Report with GE Do