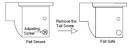

# **Changing from Fail Secure to Fail Safe**

Default Setting is for Fail Secure Mode.

• This electric release is supplied as fail secure operation but can easily be changed to fail safe by the simple removal of a screw.