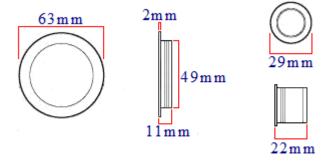

### **Dimensions**

- Flush handles 63mm diameter overall diameter (cut out 49mm diameter x 11mm depth).
- Edge Pull 29mm diameter x 22mm depth.