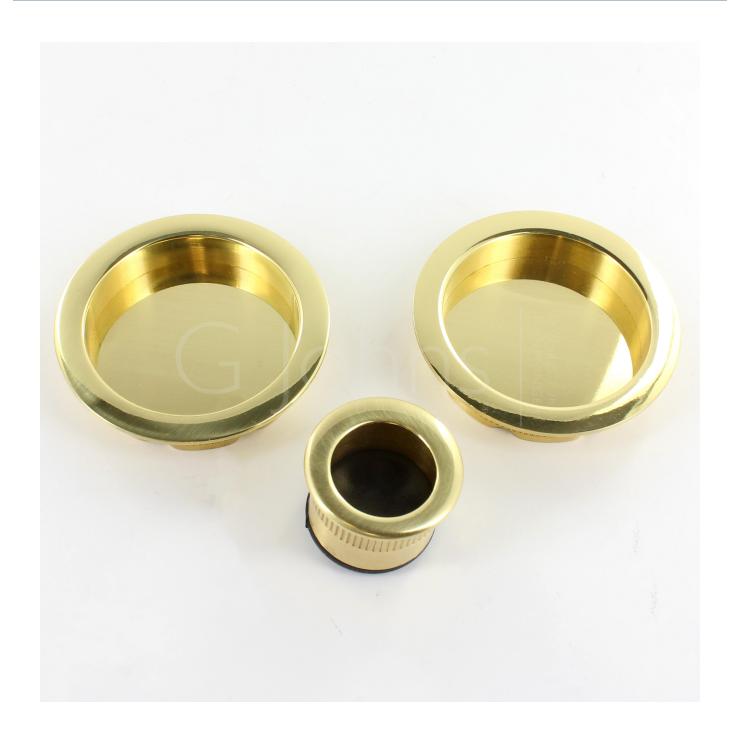

## **Product Images**

### **Description**

- Polished Brass steel flush pull handle set for sliding pocket doors.
- Round design rebated handles and circular sedge pull.
- Complete kit includes.
  - $\circ~$  2x Sliding door flush handles for fitting to the inside / outside faces of the door.
  - o 1x Edge pull handle to help pull the sliding door out of the wall cavity (pocket).