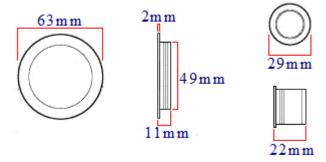

#### **Dimensions**

- Flush handles 63mm diameter overall diameter (cut out 49mm diameter x 11mm depth).
- Edge Pull 29mm diameter x 22mm depth.