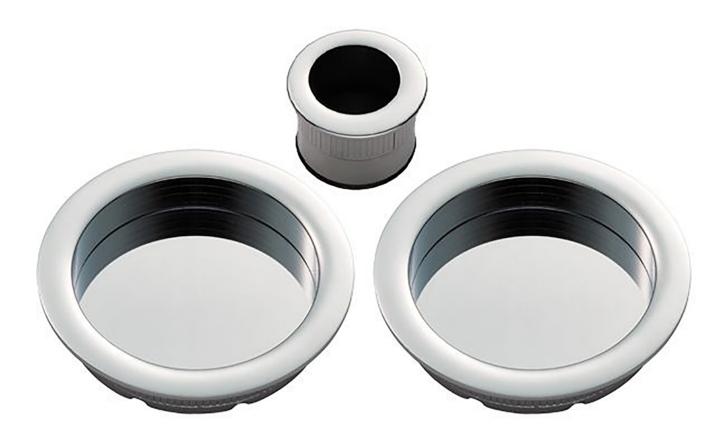

#### **Description**

- Polished Chrome steel flush pull handle set for sliding pocket doors.
- Round design rebated handles and circular sedge pull.
- Complete kit includes.
  - o 2x Sliding door flush handles for fitting to the inside / outside faces of the door.
  - o 1x Edge pull handle to help pull the sliding door out of the wall cavity (pocket).

#### **Dimensions**

- Flush handles 63mm diameter overall diameter (cut out 49mm diameter x 11mm depth).
- Edge Pull 29mm diameter x 22mm depth.