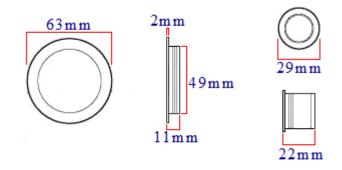

#### Dimensions

• Flush handles - 63mm diameter overall diameter (cut out 49mm diameter x 11mm depth).

• Edge Pull - 29mm diameter x 22mm depth.