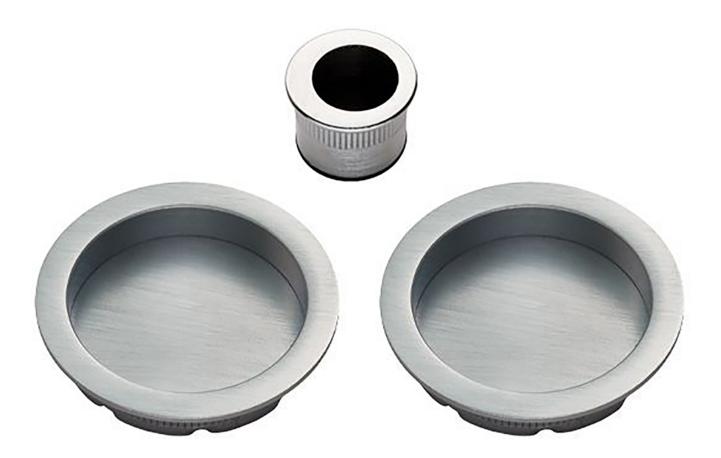

# Round Design Flush Pull Handle Set For Sliding Pocket Doors - Satin Chrome

## Description

- Satin Chrome steel flush pull handle set for sliding pocket doors.
- Round design rebated handles and circular sedge pull.
- Complete kit includes.
  2x Sliding door flush handles for fitting to the inside / outside faces of the door.
  - 1x Edge pull handle to help pull the sliding door out of the wall cavity (pocket).

#### Finish

• Satin Chrome