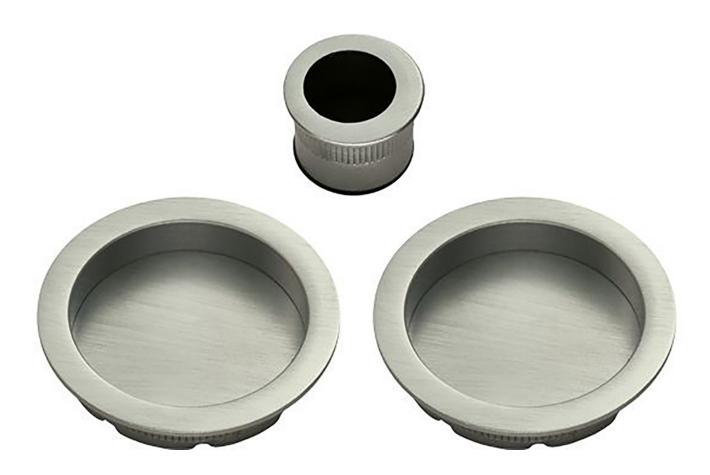

# Round Design Flush Pull Handle Set For Sliding Pocket Doors - Satin Nickel

### **Description**

- Satin Nickel steel flush pull handle set for sliding pocket doors.
- Round design rebated handles and circular sedge pull.
- Complete kit includes.
  - $\circ~2x$  Sliding door flush handles for fitting to the inside / outside faces of the door.
  - o 1x Edge pull handle to help pull the sliding door out of the wall cavity (pocket).

## Finish

• Satin Nickel