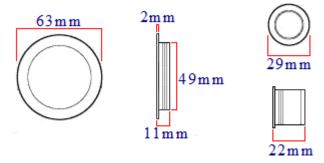

#### **Dimensions**

- Flush handles 63mm diameter overall diameter (cut out 49mm diameter x 11mm depth).
- Edge Pull 29mm diameter x 22mm depth.