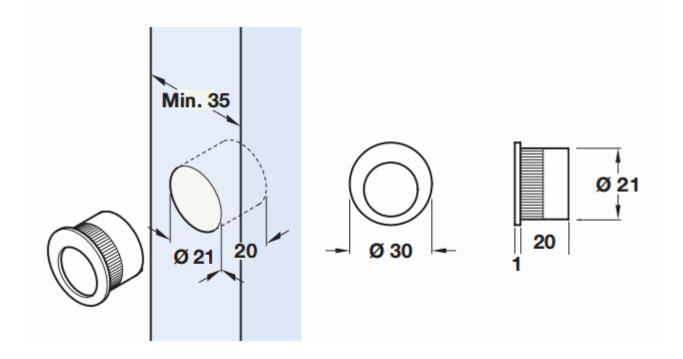

## **Size Details**

Item Code Diameter Depth Recess Diameter

48234.1 30mm 20mm 20mm

#### **Description**

- Contemporary design circular shape flush fitting edge pull handle for sliding doors.
- Ideal for use on sliding pocket doors, this item fits into the edge of the door giving the user a finger grip to pull the door out of the wall cavity.
- This item has to be morticed (cut) into the door to allow it to sit fit flush.
- Sleek minimal look thanks to discreet fixings. (This item is fixed via one wood screw from inside the recess).