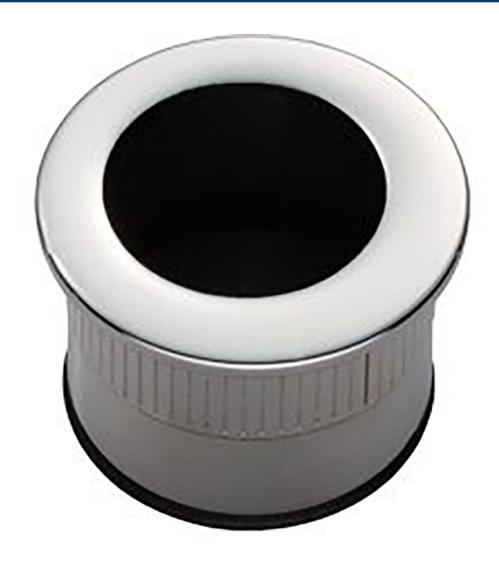

### Circular Flush Fitting Edge Pull - 30mm Diameter x 20mm Depth - Polished Chrome

#### **Description**

- Contemporary design circular shape flush fitting edge pull handle for sliding doors.
- Ideal for use on sliding pocket doors, this item fits into the edge of the door giving the user a finger grip to pull the door out of the wall cavity.
- This item has to be morticed (cut) into the door to allow it to sit fit flush.
- Sleek minimal look thanks to discreet fixings. (This item is fixed via one wood screw from inside the recess).

## **Finish Details**

• Polished Chrome