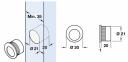

## **Size Details**

Item Code Diameter Depth Recess Diameter

48234.1 30mm 20mm 20mm