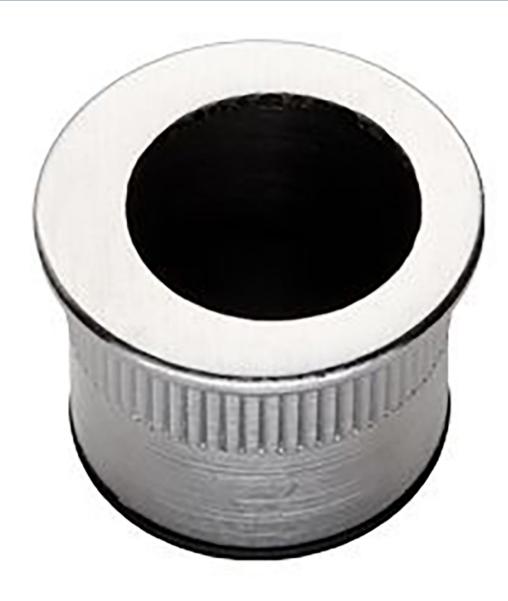

#### Circular Flush Fitting Edge Pull - 30mm Diameter x 20mm Depth - Satin Chrome

### Description

- Contemporary design circular shape flush fitting edge pull handle for sliding doors.
- Ideal for use on sliding pocket doors, this item fits into the edge of the door giving the user a finger grip to pull the door out of the wall cavity.
- This item has to be morticed (cut) into the door to allow it to sit fit flush.
- Sleek minimal look thanks to discreet fixings. (This item is fixed via one wood screw from inside the recess).