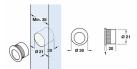

## **Size Details**

Item Code Diameter Depth Recess Diameter

48235.1 30mm 20mm 20mm