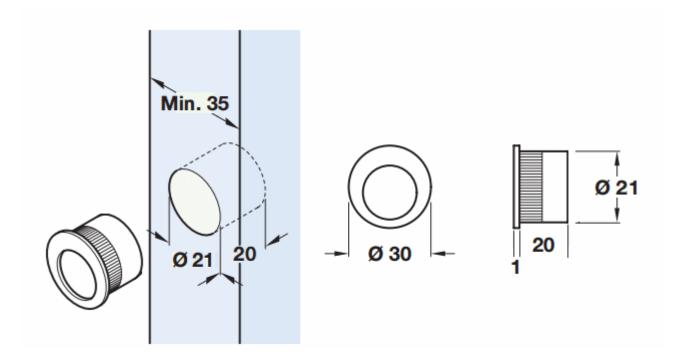

## **Size Details**

Item Code Diameter Depth Recess Diameter

48235.1 30mm 20mm 20mm