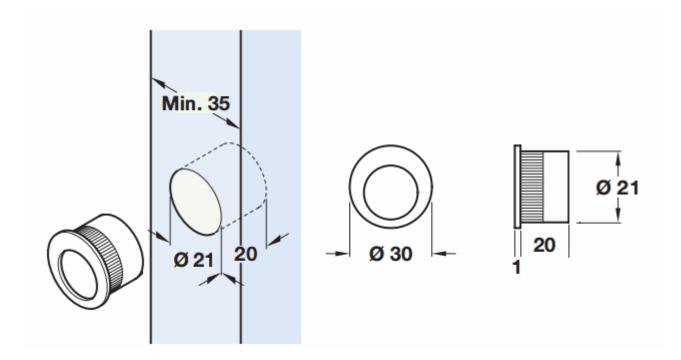

# **Size Details**

Item Code Diameter Depth Recess Diameter

48236.1 30mm 20mm 20mm