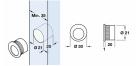

# **Size Details**

Item Code Diameter Depth Recess Diameter

48236.1 30mm 20mm 20mm