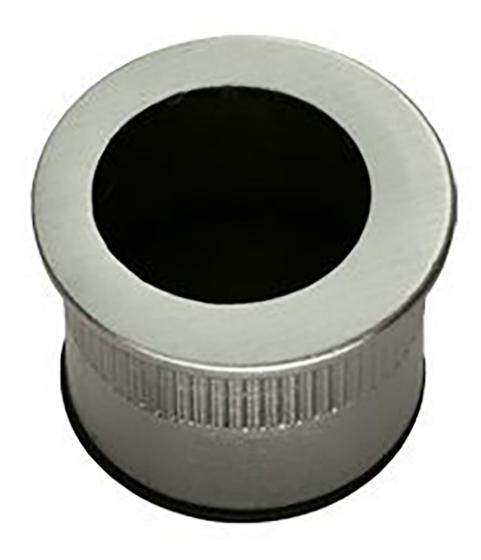

#### Circular Flush Fitting Edge Pull - 30mm Diameter x 20mm Depth - Satin Nickel

### Description

- Contemporary design circular shape flush fitting edge pull handle for sliding doors.
- Ideal for use on sliding pocket doors, this item fits into the edge of the door giving the user a finger grip to pull the door out of the wall cavity.
- This item has to be morticed (cut) into the door to allow it to sit fit flush.
- Sleek minimal look thanks to discreet fixings. (This item is fixed via one wood screw from inside the recess).