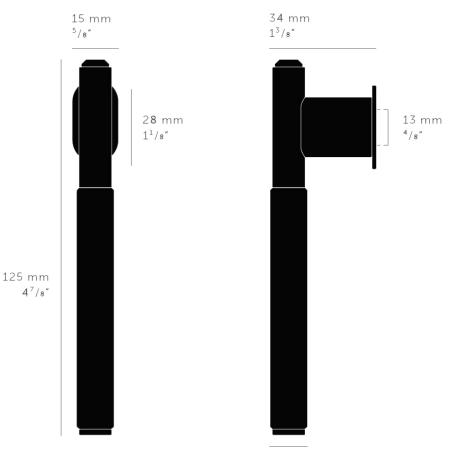

## **Size Details**

• 125mm length x 34mm projection – 12mm diameter bar.

12 mm <sup>4</sup>/8″