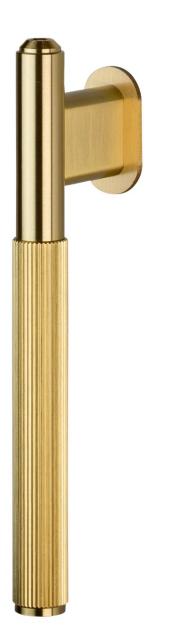

### Linear Pattern L Shape Pull Bar Cabinet & Cupboard Handle - Satin Brass (Lacquered)

#### Description

• Buster & Punch linear pattern L shape pull bar for cabinet and cupboard doors, satin brass.

- Contemporary L shape pull handle.
- Ideal for use on, kitchen cabinet doors, wardrobes, cupboard doors and drawers.

# **Finish Details**

• Satin brass.