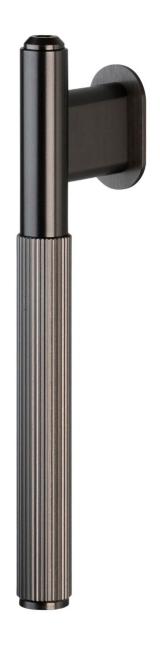

#### Linear Pattern L Shape Pull Bar Cabinet & Cupboard Handle - Gun Metal

#### **Description**

- Buster & Punch linear pattern L shape pull bar for cabinet and cupboard doors, gun metal finish.
- Contemporary L shape pull handle.

• Ideal for use on, kitchen cabinet doors, wardrobes, cupboard doors and drawers.