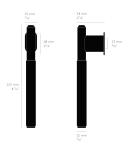

G Johns & Sons Ltd Unit D Westside Business Centre Flex Meadow Harlow, Essex CM19 5SR www.gjohns.co.uk 020 8360 7771 sales@gjohns.co.uk VAT No: GB232661872 Company No: 00384076

#### Linear Pattern L Shape Pull Bar Cabinet & Cupboard Handle - Gun Metal

#### **Product Images**





#### **Description**

- Buster & Punch linear pattern L shape pull bar for cabinet and cupboard doors, gun metal finish.
- Contemporary L shape pull handle.

• Ideal for use on, kitchen cabinet doors, wardrobes, cupboard doors and drawers.

### **Size Details**

• 125mm length x 34mm projection – 12mm diameter bar.



## **Finish Details**

• Gun metal - a dark graphite grey PVD finish.

# **Fixings**

- This cupboard handle is fitted via 2x **M6** bolts from the rear of the door / drawer.
- Bolt through fixings provide a superior strong fixing allowing this knob to be fitted to tall or heavy doors.
- Supplied with a 25mm long bolt suitable for use on 18mm thick doors.
- For doors thicker then 18mm, longer M6 fixing bolts are required, please contact us with your requirements.

### **Uni