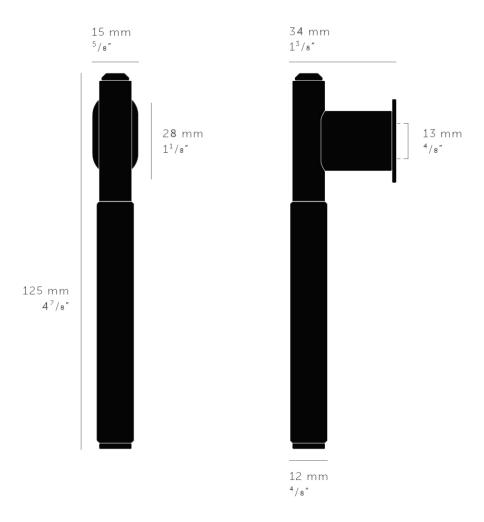

G Johns & Sons Ltd Unit D Westside Business Centre Flex Meadow Harlow, Essex CM19 5SR www.gjohns.co.uk 020 8360 7771 sales@gjohns.co.uk VAT No: GB232661872 Company No: 00384076

#### Linear Pattern L Shape Pull Bar Cabinet & Cupboard Handle - Gun Metal

#### **Product Images**





#### **Description**

- Buster & Punch linear pattern L shape pull bar for cabinet and cupboard doors, gun metal finish.
- Contemporary L shape pull handle.

• Ideal for use on, kitchen cabinet doors, wardrobes, cupboard doors and drawers.

### **Size Details**

• 125mm length x 34mm projection – 12mm diameter bar.



## **Finish Details**

• Gun metal - a dark graphite grey PVD finish.

# **Fixings**

- This cupboard handle is fitted via 2x **M6** bolts from the rear of the door / drawer.
- Bolt through fixings provide a superior strong fixing allowing this knob to be fitted to tall or heavy doors.
- Supplied with a 25mm long bolt suitable for use on 18mm thick doors.
- For doors thicker then 18mm, longer M6 fixing bolts are required, please contact us with your requirements.

### **Unit Of Sale**

• These cupboard handles are sold individually - (each).



×