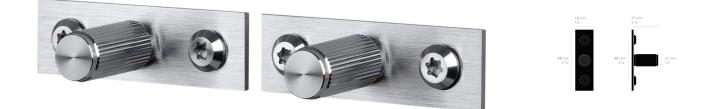

#### Description

- Buster & Punch linear pattern cupboard knobs with rectangular shape backplate, satin stainless steel.
- Contemporary design cylinder shape.
- This popular cylindrical design is ideal for use on, kitchen cabinet doors, wardrobes, cupboard doors and drawers.
- Sold in pairs (2 x cupboard knobs)

### **Size Details**

• 60mm x 18mm backplate - 12mm diameter knob