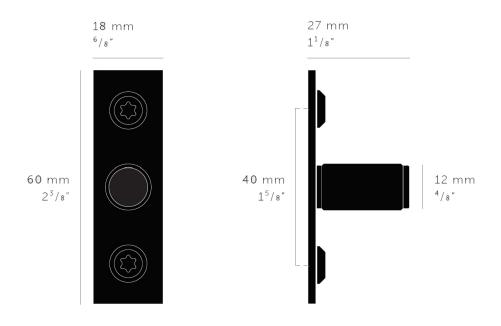

G Johns & Sons Ltd Unit D Westside Business Centre Flex Meadow Harlow, Essex CM19 5SR www.gjohns.co.uk 020 8360 7771 sales@gjohns.co.uk

### Linear Pattern Cylinder Shape Cupboard Knobs With Rectangular Backplates - Satin Stainless Steel

#### **Product Images**



#### Description

- Buster & Punch linear pattern cupboard knobs with rectangular shape backplate, satin stainless steel.
- Contemporary design cylinder shape.
- This popular cylindrical design is ideal for use on, kitchen cabinet doors, wardrobes, cupboard doors and drawers.
- Sold in pairs (2 x cupboard knobs)

### **Size Details**

• 60mm x 18mm backplate - 12mm diameter knob



# **Finish Details**

• Satin stainless steel.

## **Fixings**

- These cupboard knobs are face fixed via wood screws into the face of the door, cover caps wind on to the screws to disguise the screw heads.
- Supplied with wood screws and matching cover caps.

### **Unit Of Sale**

• These cupboard knobs are sold in pairs (2 x cupboard knobs).

#### **Products in this set**

×

48244.1 - Linear Pattern Cylinder Shape Cupboard Knobs With Rectangular Backplates - 60mm x 18mm Backplate - 12mm Diameter Knob - Satin Stainless Steel - Pair - (2x Cupboard Knobs)