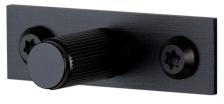

### **Description**

- $\bullet \ \ \text{Buster \& Punch linear pattern cupboard knobs with rectangular shape backplate, matt black finish.}$
- Contemporary design cylinder shape.
- This popular cylindrical design is ideal for use on, kitchen cabinet doors, wardrobes, cupboard doors and drawers.
- Sold in pairs (2 x cupboard knobs)

# **Size Details**

• 60mm x 18mm backplate - 12mm diameter knob

# **Finish Details**

• Matt black.