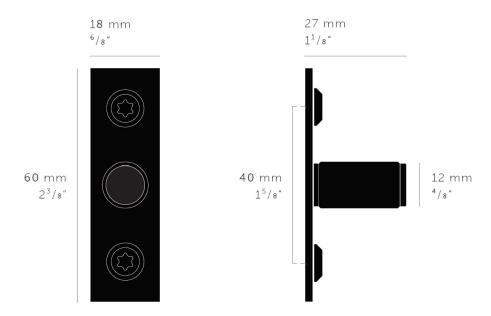

G Johns & Sons Ltd Unit D Westside Business Centre Flex Meadow Harlow, Essex CM19 5SR www.gjohns.co.uk 020 8360 7771 sales@gjohns.co.uk VAT No: GB232661872 Company No: 00384076

## Linear Pattern Cylinder Shape Cupboard Knobs With Rectangular Backplates - Matt Black

### **Product Images**







### **Description**

- $\bullet \ \ \text{Buster \& Punch linear pattern cupboard knobs with rectangular shape backplate, matt black finish.}$
- Contemporary design cylinder shape.
- This popular cylindrical design is ideal for use on, kitchen cabinet doors, wardrobes, cupboard doors and drawers.
- Sold in pairs (2 x cupboard knobs)

# **Size Details**

• 60mm x 18mm backplate - 12mm diameter knob



# **Finish Details**

• Matt black.

# **Fixings**

- These cupboard knobs are face fixed via wood screws into the face of the door, cover caps wind on to the screws to disguise the screw heads.
- Supplied with wood screws and matching cover caps.

# **Unit Of Sale**

• These cupboard knobs are sold in pairs (2 x cupboard knobs).

#### **Products in this set**



48248.1 - Linear Pattern Cylinder Shape Cupboard Knobs With Rectangular Backplates - 60mm x 18mm Backplate - 12mm Diameter Knob - Matt Black - Pair - (2x Cupboard Knobs)