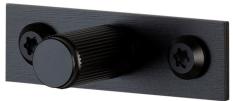

### **Description**

- $\bullet \ \ \text{Buster \& Punch linear pattern cupboard knobs with rectangular shape backplate, matt black finish.}$
- Contemporary design cylinder shape.
- This popular cylindrical design is ideal for use on, kitchen cabinet doors, wardrobes, cupboard doors and drawers.
- Sold in pairs (2 x cupboard knobs)

# **Size Details**

• 60mm x 18mm backplate - 12mm diameter knob

# **Finish Details**

• Matt black.