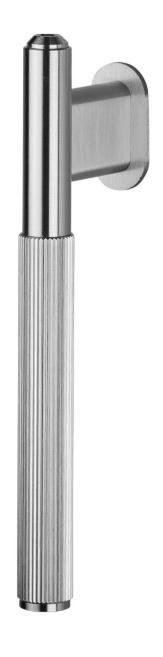

### Linear Pattern L Shape Pull Bar Cabinet & Cupboard Handle - Satin Stainless Steel

#### **Description**

- Buster & Punch linear pattern L shape pull bar for cabinet and cupboard doors, satin stainless steel.
- Contemporary L shape pull handle.

• Ideal for use on, kitchen cabinet doors, wardrobes, cupboard doors and drawers.