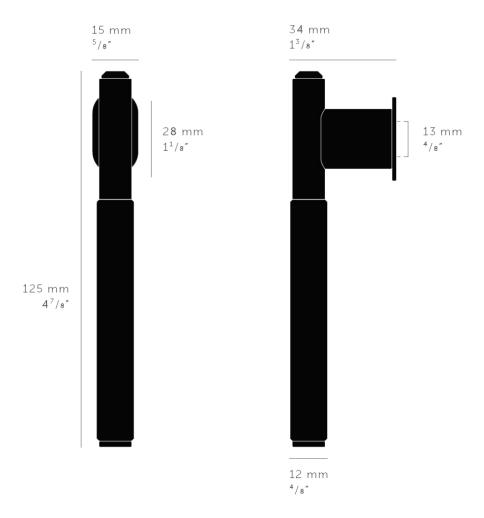

G Johns & Sons Ltd Unit D Westside Business Centre Flex Meadow Harlow, Essex CM19 5SR www.gjohns.co.uk 020 8360 7771 sales@gjohns.co.uk VAT No: GB232661872 Company No: 00384076

### Linear Pattern L Shape Pull Bar Cabinet & Cupboard Handle - Satin Stainless Steel

#### **Product Images**





#### **Description**

- Buster & Punch linear pattern L shape pull bar for cabinet and cupboard doors, satin stainless steel.
- Contemporary L shape pull handle.

• Ideal for use on, kitchen cabinet doors, wardrobes, cupboard doors and drawers.

### **Size Details**

• 125mm length x 34mm projection – 12mm diameter bar.



## **Finish Details**

• Satin stainless steel.

# **Fixings**

- This cupboard handle is fitted via 2x **M6** bolts from the rear of the door / drawer.
- Bolt through fixings provide a superior strong fixing allowing this knob to be fitted to tall or heavy doors.
- Supplied with a 25mm long bolt suitable for use on 18mm thick doors.
- For doors thicker then 18mm, longer M6 fixing bolts are required, please contact us with your requirements.

### **Unit Of Sale**

• These cupboard handles are sold individually - (each).



**Products in this set** 

×