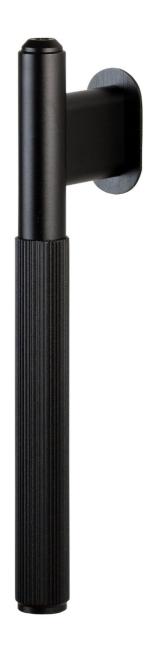

### **Description**

• Buster & Punch linear pattern L shape pull bar for cabinet and cupboard doors, matt black finish.

- Contemporary L shape pull handle.
- Ideal for use on, kitchen cabinet doors, wardrobes, cupboard doors and drawers.

### **Finish Details**

• Matt black.