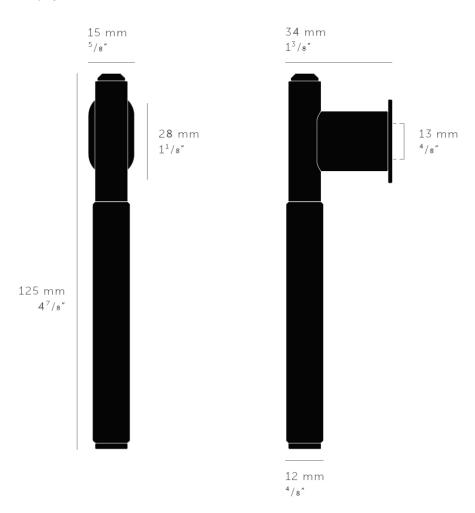

G Johns & Sons Ltd Unit D Westside Business Centre Flex Meadow Harlow, Essex CM19 5SR www.gjohns.co.uk 020 8360 7771 sales@gjohns.co.uk VAT No: GB232661872 Company No: 00384076

### Linear Pattern L Shape Pull Bar Cabinet & Cupboard Handle - Matt Black

#### **Product Images**





### **Description**

• Buster & Punch linear pattern L shape pull bar for cabinet and cupboard doors, matt black finish.

- Contemporary L shape pull handle.
- Ideal for use on, kitchen cabinet doors, wardrobes, cupboard doors and drawers.

### **Size Details**

• 125mm length x 34mm projection – 12mm diameter bar.



### **Finish Details**

• Matt black.

# **Fixings**

- This cupboard handle is fitted via 2x M6 bolts from the rear of the door / drawer.
- Bolt through fixings provide a superior strong fixing allowing this knob to be fitted to tall or heavy doors.
- $\bullet\;$  Supplied with a 25mm long bolt suitable for use on 18mm thick doors.
- For doors thicker then 18mm, longer M6 fixing bolts are required, please contact us with your requirements.

## **Unit Of Sale**

• These cupboard handles are sold individually - (each).



48253.1 - Linear Pattern L Shape Pull Bar Cabinet & Cupboard Handle - 125mm Length x 34mm Projection - 12mm Diameter Bar - Matt Black - Each