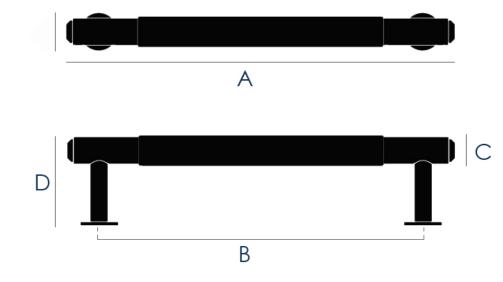

### **Size Details**

• Available in three sizes:

| ltem Code | Overall Length (A) | Fixing Centres (B) | Bar Diameter (C) | Projection (D) |
|-----------|--------------------|--------------------|------------------|----------------|
| 48255.1   | 150mm              | 125mm              | 12mm             | 36mm           |
| 48255.2   | 250mm              | 225mm              | 12mm             | 36mm           |
| 48255.3   | 350mm              | 325mm              | 12mm             | 36mm           |

# **Fixings**

- This cupboard handle is fitted via **M5** bolts from the rear of the door / drawer see below diagram.
- Bolt through fixings provide a superior strong fixing allowing this knob to be fitted to tall or heavy doors.
- Supplied with a 25mm long bolt suitable for use on 18mm thick doors.
- For doors thicker then 18mm, longer M5 fixing bolts are required, please contact us with your requirements.