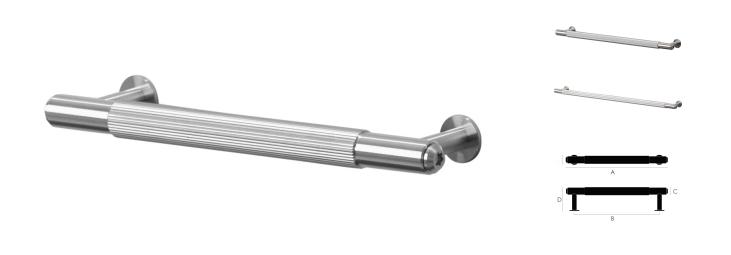

### Buster & Punch Linear Pattern Cabinet Pull Bar Handle - Available In Three Sizes - Satin Stainless Steel

#### **Product Images**

#### Description

- Buster & Punch linear pattern cabinet pull bar handle, satin stainless steel.
- Industrial design with long linear ribbed pattern.
- Ideal for use on, kitchen cabinet doors, wardrobes, cupboard doors and drawers.

### **Size Details**

• Available in three sizes:

| ltem Code | Overall Length (A) | Fixing Centres (B) | Bar Diameter (C) | Projection (D) |
|-----------|--------------------|--------------------|------------------|----------------|
| 48255.1   | 150mm              | 125mm              | 12mm             | 36mm           |
| 48255.2   | 250mm              | 225mm              | 12mm             | 36mm           |
| 48255.3   | 350mm              | 325mm              | 12mm             | 36mm           |