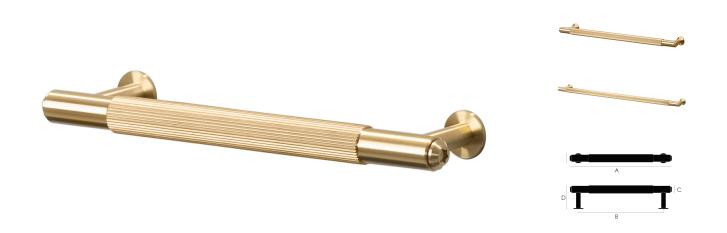

# Buster & Punch Linear Pattern Cabinet Pull Bar Handle - Available In Three Sizes - Satin Brass (Lacquered)

#### **Description**

- Buster & Punch linear pattern cabinet pull bar handle, Satin Brass.
- Industrial design with long linear ribbed pattern.
- Ideal for use on, kitchen cabinet doors, wardrobes, cupboard doors and drawers.

### **Size Details**

• Available in three sizes:

| Item Code | Overall Length (A) | Fixing Centres (B) | Bar Diameter (C) | Projection (D) |
|-----------|--------------------|--------------------|------------------|----------------|
| 48239.1   | 150mm              | 125mm              | 12mm             | 36mm           |
| 48239.2   | 250mm              | 225mm              | 12mm             | 36mm           |
| 48239.3   | 350mm              | 325mm              | 12mm             | 36mm           |