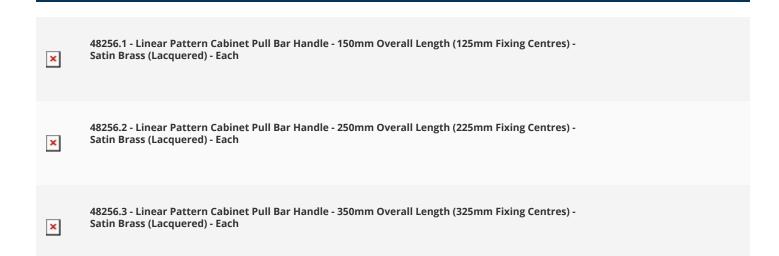

### **Size Details**

• Available in three sizes:

| Item Code | Overall Length (A) | Fixing Centres (B) | Bar Diameter (C) | Projection (D) |
|-----------|--------------------|--------------------|------------------|----------------|
| 48239.1   | 150mm              | 125mm              | 12mm             | 36mm           |
| 48239.2   | 250mm              | 225mm              | 12mm             | 36mm           |
| 48239.3   | 350mm              | 325mm              | 12mm             | 36mm           |

#### Products in this set