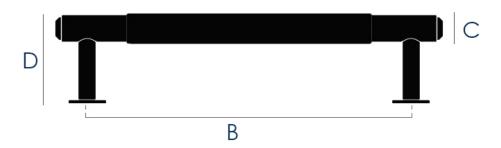

### **Size Details**

• Available in three sizes:

| Item Code | Overall Length (A) | Fixing Centres (B) | Bar Diameter (C) | Projection (D) |
|-----------|--------------------|--------------------|------------------|----------------|
| 48239.1   | 150mm              | 125mm              | 12mm             | 36mm           |
| 48239.2   | 250mm              | 225mm              | 12mm             | 36mm           |
| 48239.3   | 350mm              | 325mm              | 12mm             | 36mm           |

## **Fixings**

- This cupboard handle is fitted via **M5** bolts from the rear of the door / drawer see below diagram.
- Bolt through fixings provide a superior strong fixing allowing this knob to be fitted to tall or heavy doors.
- Supplied with a 25mm long bolt suitable for use on 18mm thick doors.
- For doors thicker then 18mm, longer M5 fixing bolts are required, please contact us with your requirements.