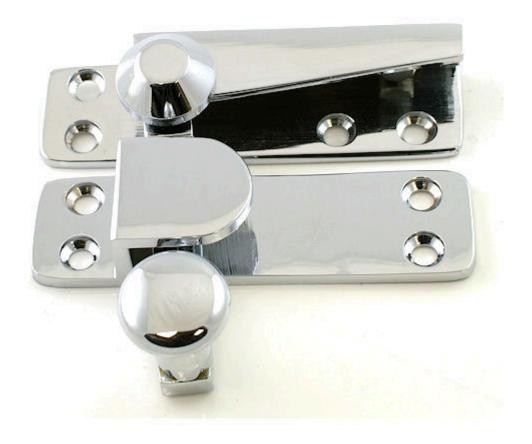

### **Description**

- Sliding sash window fastener 15546.1
- Straight arm pattern
- When the fastener is in the closed position (when the arm is engaged in the receiver plate) the sliding sash window can not be opened