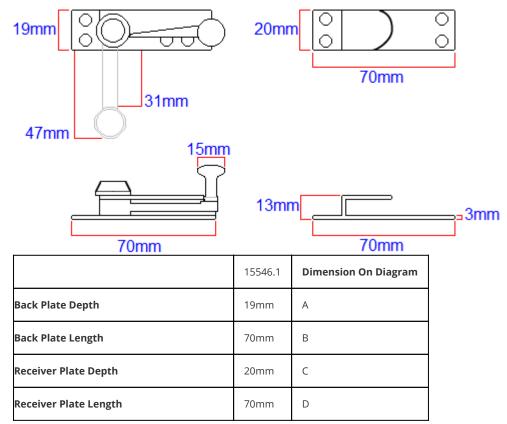

### **Description**

- Sliding sash window fastener 15546.1
- Straight arm pattern
- When the fastener is in the closed position (when the arm is engaged in the receiver plate) the sliding sash window can not be opened