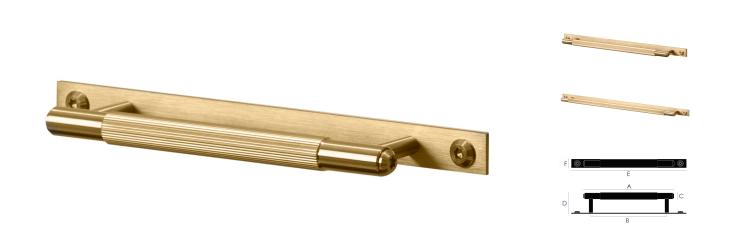

### Buster & Punch Linear Pattern Cabinet Pull Bar Handle With Back Plate - Available In Three Sizes -Satin Brass (Lacquered)

#### Description

- Buster & Punch linear pattern cabinet pull bar handle with backplate, Satin Brass.
- Industrial design with long linear ribbed pattern and solid metal backplate, finished with torx screws.
- Ideal for use on kitchen cabinet doors, wardrobes, cupboard doors and drawers.

### **Size Details**

• Available in three sizes:

| ltem Code | Overall Length (A) | Fixing Centres (B) | Bar Diameter (C) | Projection (D) | Backplate Length (E) | Backplate Width (F) |
|-----------|--------------------|--------------------|------------------|----------------|----------------------|---------------------|
| 48260.1   | 150mm              | 125mm              | 12mm             | 36mm           | 190mm                | 15mm                |
| 48260.2   | 250mm              | 225mm              | 12mm             | 36mm           | 290mm                | 15mm                |
| 48260.3   | 350mm              | 325mm              | 12mm             | 36mm           | 390mm                | 15mm                |