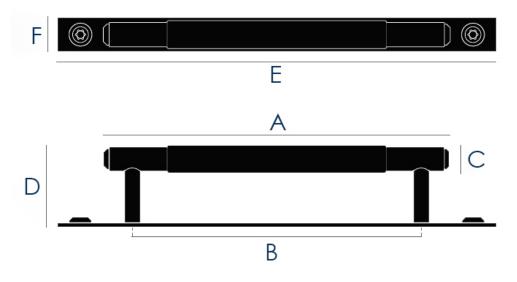

### **Size Details**

• Available in three sizes:

| ltem Code | Overall Length (A) | Fixing Centres (B) | Bar Diameter (C) | Projection (D) | Backplate Length (E) | Backplate Width (F) |
|-----------|--------------------|--------------------|------------------|----------------|----------------------|---------------------|
| 48260.1   | 150mm              | 125mm              | 12mm             | 36mm           | 190mm                | 15mm                |
| 48260.2   | 250mm              | 225mm              | 12mm             | 36mm           | 290mm                | 15mm                |
| 48260.3   | 350mm              | 325mm              | 12mm             | 36mm           | 390mm                | 15mm                |