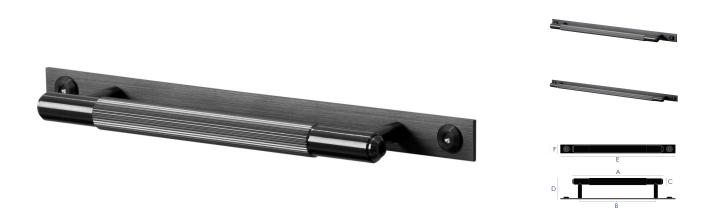

# Buster & Punch Linear Pattern Cabinet Pull Bar Handle With Back Plate - Available In Three Sizes - Gun Metal

#### **Description**

- Buster & Punch linear pattern cabinet pull bar handle with backplate, Gun Metal.
- Industrial design with long linear ribbed pattern and solid metal backplate, finished with torx screws.
- Ideal for use on kitchen cabinet doors, wardrobes, cupboard doors and drawers.

#### **Size Details**

• Available in three sizes:

| Item Code | Overall Length (A) | Fixing Centres (B) | Bar Diameter (C) | Projection (D) | Backplate Length (E) | Backplate Width (F) |
|-----------|--------------------|--------------------|------------------|----------------|----------------------|---------------------|
| 48261.1   | 150mm              | 125mm              | 12mm             | 36mm           | 190mm                | 15mm                |
| 48261.2   | 250mm              | 225mm              | 12mm             | 36mm           | 290mm                | 15mm                |
| 48261.3   | 350mm              | 325mm              | 12mm             | 36mm           | 390mm                | 15mm                |