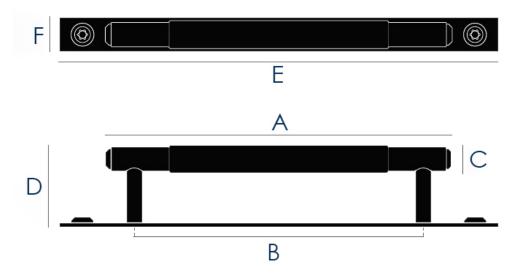

#### **Size Details**

• Available in three sizes:

| Item Code | Overall Length (A) | Fixing Centres (B) | Bar Diameter (C) | Projection (D) | Backplate Length (E) | Backplate Width (F) |
|-----------|--------------------|--------------------|------------------|----------------|----------------------|---------------------|
| 48261.1   | 150mm              | 125mm              | 12mm             | 36mm           | 190mm                | 15mm                |
| 48261.2   | 250mm              | 225mm              | 12mm             | 36mm           | 290mm                | 15mm                |
| 48261.3   | 350mm              | 325mm              | 12mm             | 36mm           | 390mm                | 15mm                |

## **Fixings**

- This cupboard handle is fitted via **M5** bolts from the rear of the door / drawer see below diagram.
- Bolt through fixings provide a superior strong fixing allowing this knob to be fitted to tall or heavy doors.
- Supplied with a 25mm long bolt suitable for use on 18mm thick doors.
- For doors thicker then 18mm, longer M5 fixing bolts are required, please contact us with your requirements.