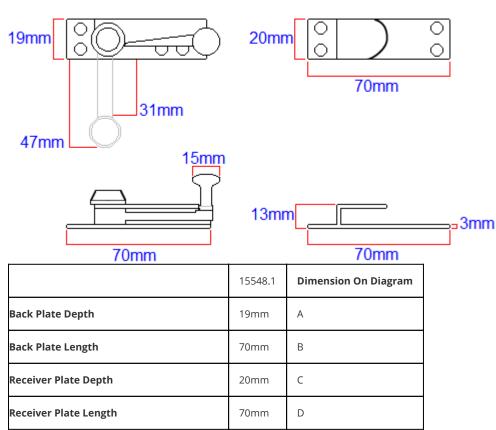

#### Dimensions

Important Info Before You Buy

- Suitable for wooden sliding sash windows
- This style of fastener is suitable for sash windows with flush fitting meeting rails (Where the two sashes meet in the middle they must be level or very close)
- For double glazed sliding sash windows with a narrow meeting rail a narrow pattern straight arm fasten is available
- Comes supplied with fixing screws
- Sold individually