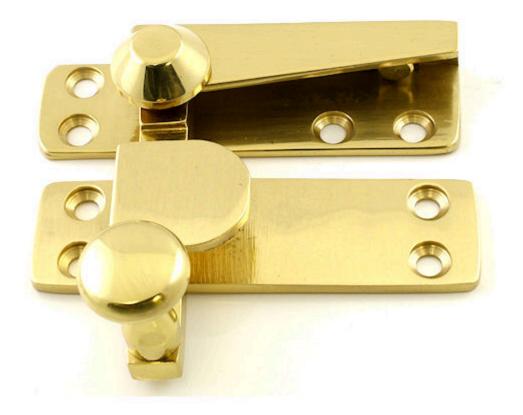

# Straight Arm Pattern Sliding Sash Window Fastener - Polished Brass (Lacquered)

### Description

- Sliding sash window fastener
- Straight arm pattern
- When the fastener is in the closed position (when the arm is engaged in the receiver plate) the sliding sash window can not be opened

Finish

• Polished brass