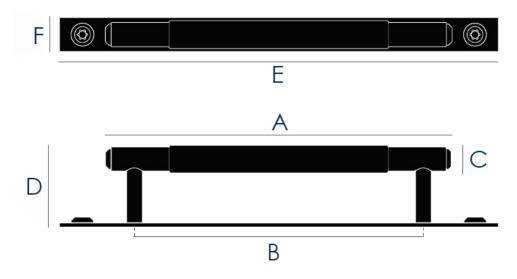

### **Size Details**

• Available in three sizes:

| Item Code | Overall Length (A) | Fixing Centres (B) | Bar Diameter (C) | Projection (D) | Backplate Length (E) | Backplate Width (F) |
|-----------|--------------------|--------------------|------------------|----------------|----------------------|---------------------|
| 48262.1   | 150mm              | 125mm              | 12mm             | 36mm           | 190mm                | 15mm                |
| 48262.2   | 250mm              | 225mm              | 12mm             | 36mm           | 290mm                | 15mm                |
| 48262.3   | 350mm              | 325mm              | 12mm             | 36mm           | 390mm                | 15mm                |

## **Fixings**

- This cupboard handle is fitted via **M5** bolts from the rear of the door / drawer see below diagram.
- Bolt through fixings provide a superior strong fixing allowing this knob to be fitted to tall or heavy doors.
- Supplied with a 25mm long bolt suitable for use on 18mm thick doors.
- For doors thicker then 18mm, longer M5 fixing bolts are required, please contact us with your requirements.