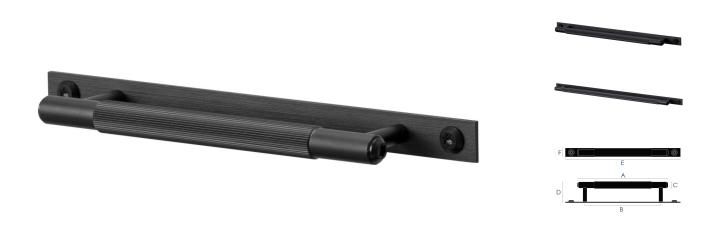

#### **Product Images**

#### **Description**

- Buster & Punch linear pattern cabinet pull bar handle with backplate, Matt Black.
- Industrial design with long linear ribbed pattern and solid metal backplate, finished with torx screws.
- Ideal for use on kitchen cabinet doors, wardrobes, cupboard doors and drawers.

### **Size Details**

• Available in three sizes:

| Item Code | Overall Length (A) | Fixing Centres (B) | Bar Diameter (C) | Projection (D) | Backplate Length (E) | Backplate Width (F) |
|-----------|--------------------|--------------------|------------------|----------------|----------------------|---------------------|
| 48262.1   | 150mm              | 125mm              | 12mm             | 36mm           | 190mm                | 15mm                |
| 48262.2   | 250mm              | 225mm              | 12mm             | 36mm           | 290mm                | 15mm                |
| 48262.3   | 350mm              | 325mm              | 12mm             | 36mm           | 390mm                | 15mm                |