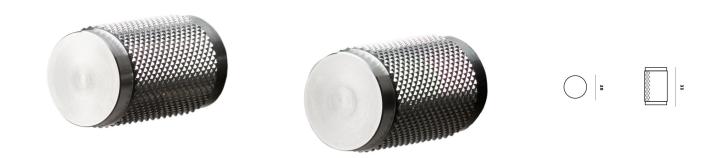

### Buster & Punch Diamond Cut Knurled Pattern Cylinder Shape Cupboard Knobs - Satin Stainless Steel

**Product Images** 

#### Description

- Buster & knurled pattern cylinder shape cupboard knobs, satin stainless steel.
- Cylinder shape with diamond cut knurled design.
- Ideal for use on, kitchen cabinet doors, wardrobes, cupboard doors and drawers.
- Sold in pairs (2 x cupboard knobs).

### **Size Details**

• 20mm diameter x 34mm projection.

20

# **Finish Details**

• Satin Stainless Steel