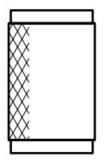

G Johns & Sons Ltd Unit D Westside Business Centre Flex Meadow Harlow, Essex CM19 5SR www.gjohns.co.uk 020 8360 7771 sales@gjohns.co.uk

### Buster & Punch Diamond Cut Knurled Pattern Cylinder Shape Cupboard Knobs - Satin Brass (Lacquered)

### **Product Images**



### Description

- Buster & knurled pattern cylinder shape cupboard knobs, Satin Brass.
- Cylinder shape with diamond cut knurled design.
- Ideal for use on, kitchen cabinet doors, wardrobes, cupboard doors and drawers.
- Sold in pairs (2 x cupboard knobs).

### **Size Details**

• 20mm diameter x 34mm projection.





# **Finish Details**

• Satin Brass

## **Fixings**

- These cupboard knobs are fitted via M4 bolts from the rear of the door / drawer see below diagram.
- Bolt through fixings provide a superior strong fixing allowing this knob to be fitted to tall or heavy doors.
- Supplied with a 25mm long bolt suitable for use on 18mm thick doors.
- For doors thicker then 18mm, longer M4 fixing bolts are required, please contact us with your requirements.

## **Unit Of Sale**

• Pair - (2 x cupboard knobs).

### **Products in this set**



48264.1 - Diamond Cut Knurled Pattern Cylinder Shape Cupboard Knobs - 20mm Diameter x 34mm Projection - Satin Brass (Lacquered) - Pair (2 x Knobs)