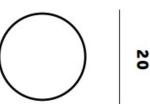

G Johns & Sons Ltd Unit D Westside Business Centre Flex Meadow Harlow, Essex CM19 5SR www.gjohns.co.uk 020 8360 7771 sales@gjohns.co.uk

### Buster & Punch Diamond Cut Knurled Pattern Cylinder Shape Cupboard Knobs - Satin Brass (Lacquered)

### **Product Images**



### Description

- Buster & knurled pattern cylinder shape cupboard knobs, Satin Brass.
- Cylinder shape with diamond cut knurled design.
- Ideal for use on, kitchen cabinet doors, wardrobes, cupboard doors and drawers.
- Sold in pairs (2 x cupboard knobs).

### **Size Details**

• 20mm diameter x 34mm projection.





# **Finish Details**

• Satin Brass

## **Fixings**

- These cupboard knobs are fitted via M4 bolts from the rear of the door / drawer see below diagram.
- Bolt through fixings provide a superior strong fixing allowing this knob to be fitted to tall or heavy doors.
- Supplied with a 25mm long bolt suitable for use on 18mm thick doors.
- For doors thicker then 18mm, longer M4 fixing bolts are required, please contact us with your requirements.

## **Unit Of Sale**

• Pair - (2 x cupboard knobs).

### **Products in this set**



48264.1 - Diamond Cut Knurled Pattern Cylinder Shape Cupboard Knobs - 20mm Diameter x 34mm Projection - Satin Brass (Lacquered) - Pair (2 x Knobs)