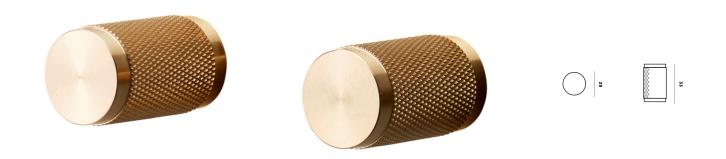

### Buster & Punch Diamond Cut Knurled Pattern Cylinder Shape Cupboard Knobs - Satin Brass (Lacquered)

### Description

- Buster & knurled pattern cylinder shape cupboard knobs, Satin Brass.
- Cylinder shape with diamond cut knurled design.
- Ideal for use on, kitchen cabinet doors, wardrobes, cupboard doors and drawers.
- Sold in pairs (2 x cupboard knobs).

### **Size Details**

• 20mm diameter x 34mm projection.

# **Finish Details**

• Satin Brass