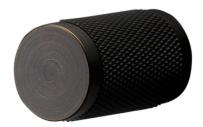

## Buster & Punch Diamond Cut Knurled Pattern Cylinder Shape Cupboard Knobs - Smoked Bronze

### **Description**

- Buster & knurled pattern cylinder shape cupboard knobs, Smoked Bronze.
- Cylinder shape with diamond cut knurled design.
- Ideal for use on, kitchen cabinet doors, wardrobes, cupboard doors and drawers.
- Sold in pairs (2 x cupboard knobs).