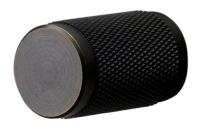

## Buster & Punch Diamond Cut Knurled Pattern Cylinder Shape Cupboard Knobs - Smoked Bronze

### **Description**

- Buster & knurled pattern cylinder shape cupboard knobs, Smoked Bronze.
- Cylinder shape with diamond cut knurled design.
- Ideal for use on, kitchen cabinet doors, wardrobes, cupboard doors and drawers.
- Sold in pairs (2 x cupboard knobs).