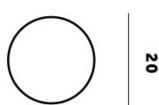

G Johns & Sons Ltd Unit D Westside Business Centre Flex Meadow Harlow, Essex CM19 5SR www.gjohns.co.uk 020 8360 7771 sales@gjohns.co.uk

### Buster & Punch Diamond Cut Knurled Pattern Cylinder Shape Cupboard Knobs - Matt Black

#### **Product Images**







### Description

- Buster & knurled pattern cylinder shape cupboard knobs, Matt Black.
- Cylinder shape with diamond cut knurled design.
- Ideal for use on, kitchen cabinet doors, wardrobes, cupboard doors and drawers.
- Sold in pairs (2 x cupboard knobs).

### **Size Details**

• 20mm diameter x 34mm projection.





33

# **Finish Details**

• Matt Black

## **Fixings**

- These cupboard knobs are fitted via M4 bolts from the rear of the door / drawer see below diagram.
- Bolt through fixings provide a superior strong fixing allowing this knob to be fitted to tall or heavy doors.
- Supplied with a 25mm long bolt suitable for use on 18mm thick doors.
- For doors thicker then 18mm, longer M4 fixing bolts are required, please contact us with your requirements.

# **Unit Of Sale**

• Pair - (2 x cupboard knobs).

### **Products in this set**



48266.1 - Diamond Cut Knurled Pattern Cylinder Shape Cupboard Knobs - 20mm Diameter x 34mm Projection - Matt Black - Pair (2 x Knobs)