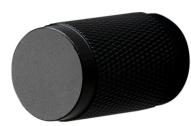

### Buster & Punch Diamond Cut Knurled Pattern Cylinder Shape Cupboard Knobs - Matt Black

### Description

- Buster & knurled pattern cylinder shape cupboard knobs, Matt Black.
- Cylinder shape with diamond cut knurled design.
- Ideal for use on, kitchen cabinet doors, wardrobes, cupboard doors and drawers.
- Sold in pairs (2 x cupboard knobs).