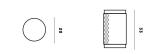

G Johns & Sons Ltd Unit D Westside Business Centre Flex Meadow Harlow, Essex CM19 5SR www.gjohns.co.uk 020 8360 7771 sales@gjohns.co.uk

### Buster & Punch Diamond Cut Knurled Pattern Cylinder Shape Cupboard Knobs - Matt Black

#### **Product Images**







### Description

- Buster & knurled pattern cylinder shape cupboard knobs, Matt Black.
- Cylinder shape with diamond cut knurled design.
- Ideal for use on, kitchen cabinet doors, wardrobes, cupboard doors and drawers.
- Sold in pairs (2 x cupboard knobs).

### **Size Details**

• 20mm diameter x 34mm projection.





33

# **Finish Details**

• Matt Black

## **Fixings**

- These cupboard knobs are fitted via M4 bolts from the rear of the door / drawer see below diagram.
- Bolt through fixings provide a superior strong fixing allowing this knob to be fitted to tall or heavy doors.
- Supplied with a 25mm long bolt suitable for use on 18mm thick doors.
- For doors thicker then 18mm, longer M4 fixing bolts are required, please contact us with your requirements.

# **Unit Of Sale**

• Pair