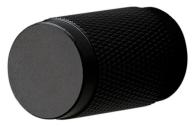

### Buster & Punch Diamond Cut Knurled Pattern Cylinder Shape Cupboard Knobs - Matt Black

### Description

- Buster & knurled pattern cylinder shape cupboard knobs, Matt Black.
- Cylinder shape with diamond cut knurled design.
- Ideal for use on, kitchen cabinet doors, wardrobes, cupboard doors and drawers.
- Sold in pairs (2 x cupboard knobs).