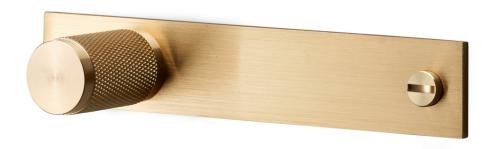

# Buster & Punch Diamond Cut Knurled Pattern Cylinder Shape Cupboard Knobs With Back Plate - Satin Brass (Lacquered)

#### **Description**

- Buster & knurled pattern cylinder shape cupboard knobs with rectangular back plate, Satin Brass.
- Cylinder shape knob with diamond cut knurled design.
- Ideal for use on, kitchen cabinet doors, wardrobes, cupboard doors and drawers.
- Sold in pairs (2 x cupboard knobs).

## **Finish Details**

• Satin Brass