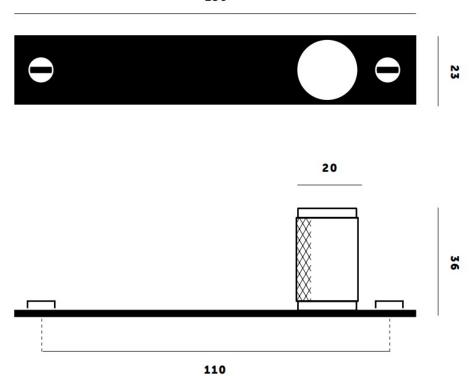

### **Size Details**

- Knob 20mm diameter x 34mm projection.
- Back plate 130mm x 24mm