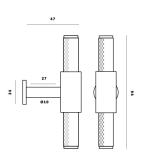

G Johns & Sons Ltd Unit D Westside Business Centre Flex Meadow Harlow, Essex CM19 5SR www.gjohns.co.uk 020 8360 7771 sales@gjohns.co.uk VAT No: GB232661872 Company No: 00384076

### Buster & Punch Diamond Cut Knurled Pattern T-Bar Cabinet Door Pull Handle - Satin Stainless Steel

### **Product Images**





- Buster & knurled pattern T-Bar shape cabinet pull handle, satin stainless steel.
- T-Bar shape with diamond cut knurled design.
- Ideal for use on, kitchen cabinet doors, wardrobes, cupboard doors and drawers.

## **Size Details**

• 94mm length x 47mm projection.



# **Finish Details**

• Satin Stainless Steel

# **Fixings**

- This T-Bar handle is fitted via a **M5** bolt from the rear of the door / drawer see below diagram.
- Bolt through fixings provide a superior strong fixing allowing this knob to be fitted to tall or heavy doors.
- Supplied with a 30mm long bolt suitable for use on 18mm thick doors.
- For doors thicker then 18mm, longer M5 fixing bolts are required, please contact us with your requirements.

# **Unit Of Sale**

• Each - (1 x T-Bar handle).

#### **Products in t