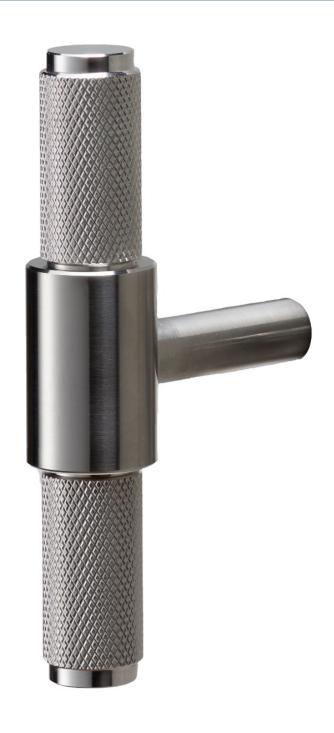

### Buster & Punch Diamond Cut Knurled Pattern T-Bar Cabinet Door Pull Handle - Satin Stainless Steel

### **Product Images**

- Buster & knurled pattern T-Bar shape cabinet pull handle, satin stainless steel.
- T-Bar shape with diamond cut knurled design.
- Ideal for use on, kitchen cabinet doors, wardrobes, cupboard doors and drawers.

# **Finish Details**

• Satin Stainless Steel