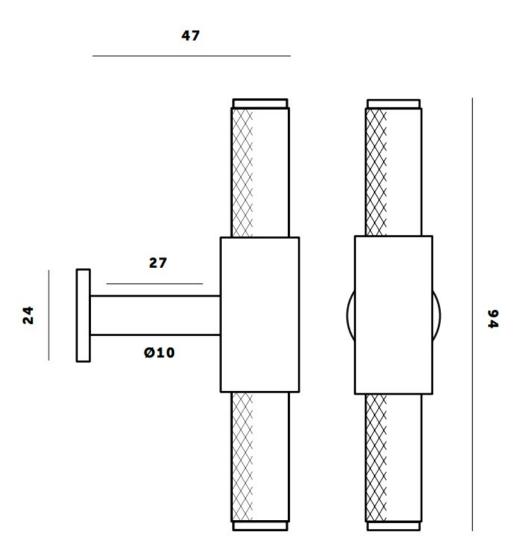

G Johns & Sons Ltd Unit D Westside Business Centre Flex Meadow Harlow, Essex CM19 5SR www.gjohns.co.uk 020 8360 7771 sales@gjohns.co.uk VAT No: GB232661872 Company No: 00384076

### Buster & Punch Diamond Cut Knurled Pattern T-Bar Cabinet Door Pull Handle - Satin Stainless Steel

### **Product Images**





- Buster & knurled pattern T-Bar shape cabinet pull handle, satin stainless steel.
- T-Bar shape with diamond cut knurled design.
- Ideal for use on, kitchen cabinet doors, wardrobes, cupboard doors and drawers.

## **Size Details**

• 94mm length x 47mm projection.



# **Finish Details**

• Satin Stainless Steel

# **Fixings**

- This T-Bar handle is fitted via a **M5** bolt from the rear of the door / drawer see below diagram.
- Bolt through fixings provide a superior strong fixing allowing this knob to be fitted to tall or heavy doors.
- Supplied with a 30mm long bolt suitable for use on 18mm thick doors.
- For doors thicker then 18mm, longer M5 fixing bolts are required, please contact us with your requirements.

# **Unit Of Sale**

• Each - (1 x T-Bar handle).

#### **Products in this set**



48271.1 - Diamond Cut Knurled Pattern T-Bar Cabinet Door Pull Handle - 94mm Length x 47mm Projection - Satin Stainless Steel - Each