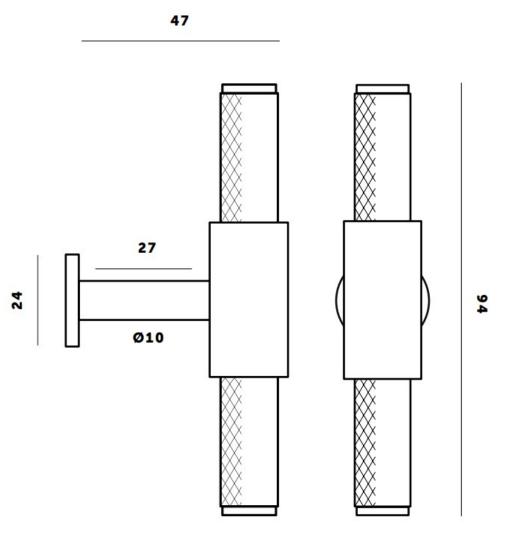

### **Size Details**

• 94mm length x 47mm projection.

## **Fixings**

- This T-Bar handle is fitted via a **M5** bolt from the rear of the door / drawer see below diagram.
- Bolt through fixings provide a superior strong fixing allowing this knob to be fitted to tall or heavy doors.
- Supplied with a 30mm long bolt suitable for use on 18mm thick doors.
- For doors thicker then 18mm, longer M5 fixing bolts are required, please contact us with your requirements.