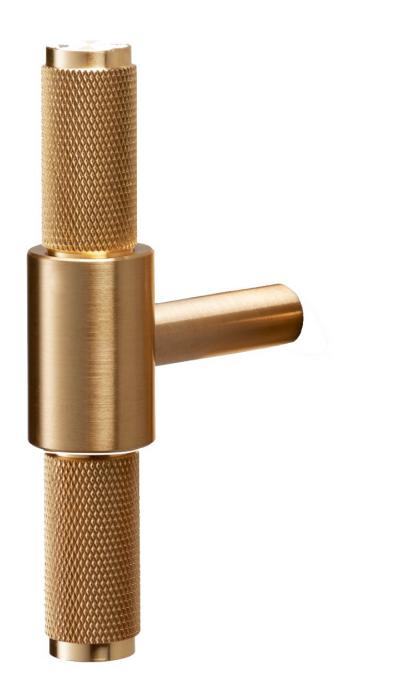

#### Buster & Punch Diamond Cut Knurled Pattern T-Bar Cabinet Door Pull Handle - Satin Brass (Lacquered)

#### **Product Images**

- Buster & knurled pattern T-Bar shape cabinet pull handle, Satin Brass.
- T-Bar shape with diamond cut knurled design.
- Ideal for use on, kitchen cabinet doors, wardrobes, cupboard doors and drawers.

## **Finish Details**

• Satin Brass