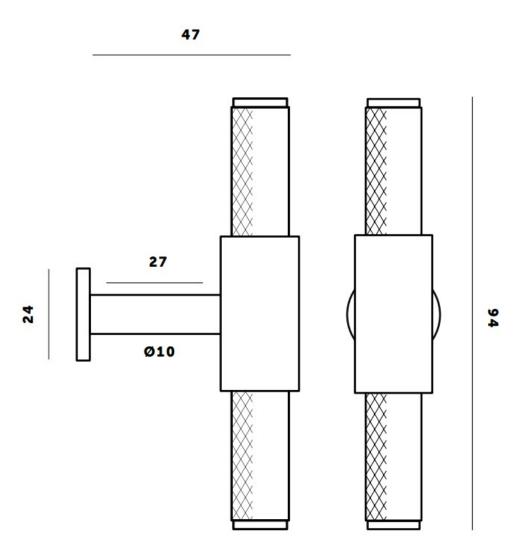

### **Size Details**

• 94mm length x 47mm projection.

# **Fixings**

- This T-Bar handle is fitted via a **M5** bolt from the rear of the door / drawer see below diagram.
- Bolt through fixings provide a superior strong fixing allowing this knob to be fitted to tall or heavy doors.
- Supplied with a 30mm long bolt suitable for use on 18mm thick doors.
- For doors thicker then 18mm, longer M5 fixing bolts are required, please contact us with your requirements.