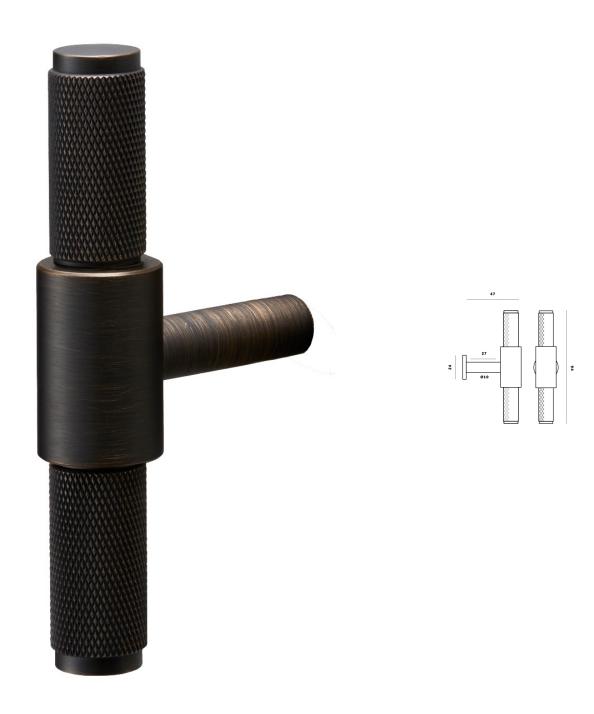

#### Buster & Punch Diamond Cut Knurled Pattern T-Bar Cabinet Door Pull Handle - Smoked Bronze

### **Product Images**

- Buster & knurled pattern T-Bar shape cabinet pull handle, Smoked Bronze.
- T-Bar shape with diamond cut knurled design.
- Ideal for use on, kitchen cabinet doors, wardrobes, cupboard doors and drawers.

### **Size Details**

• 94mm length x 47mm projection.

## **Finish Details**

Smoked Bronze