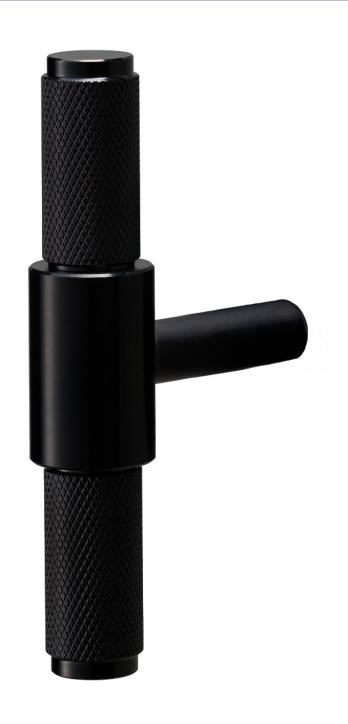

### Buster & Punch Diamond Cut Knurled Pattern T-Bar Cabinet Door Pull Handle - Matt Black

### **Product Images**

- Buster & knurled pattern T-Bar shape cabinet pull handle, Matt Black.
- T-Bar shape with diamond cut knurled design.
- Ideal for use on, kitchen cabinet doors, wardrobes, cupboard doors and drawers.