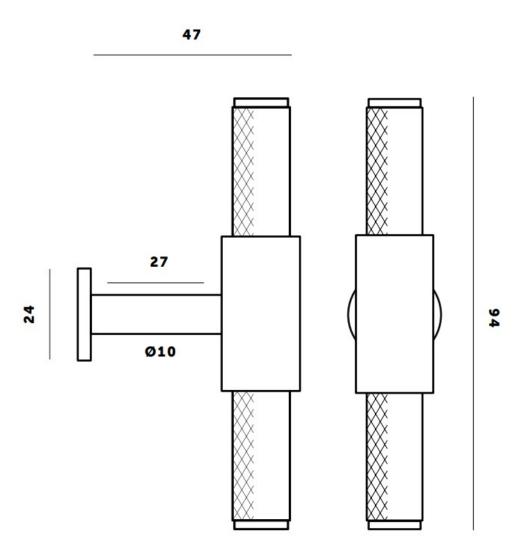

### **Size Details**

• 94mm length x 47mm projection.

# **Fixings**

- This T-Bar handle is fitted via a **M5** bolt from the rear of the door / drawer see below diagram.
- Bolt through fixings provide a superior strong fixing allowing this knob to be fitted to tall or heavy doors.
- Supplied with a 30mm long bolt suitable for use on 18mm thick doors.
- For doors thicker then 18mm, longer M5 fixing bolts are required, please contact us with your requirements.