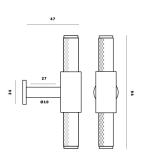

### **Size Details**

• 94mm length x 47mm projection.

# **Fixings**

- This T-Bar handle is fitted via a **M5** bolt from the rear of the door / drawer see below diagram.
- Bolt through fixings provide a superior strong fixing allowing this knob to be fitted to tall or heavy doors.
- Supplied with a 30mm long bolt suitable for use on 18mm thick doors.
- For doors thicker then 18mm, longer M5 fixing bolts are required, please contact us with your requirements.