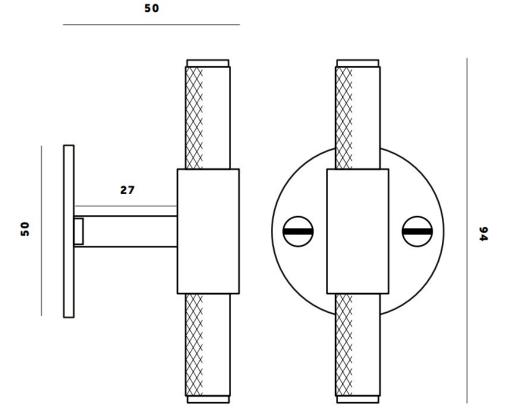

#### **Size Details**

- 94mm length x 47mm projection.
- 50mm diameter back plate.

## **Fixings**

- This T-Bar handle is fitted via an **M5** bolt from the rear of the door / drawer see below diagram.
- Bolt through fixings provide a superior strong fixing allowing this knob to be fitted to tall or heavy doors.
- $\bullet\,$  Supplied with a 30mm long bolt suitable for use on 18mm thick doors.
- For doors thicker then 18mm, longer M5 fixing bolts are required, please contact us with your requirements.