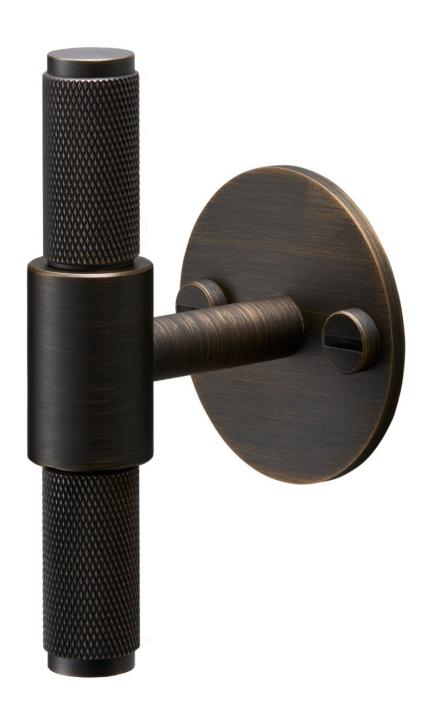

# Buster & Punch Diamond Cut Knurled Pattern T-Bar Cabinet Door Pull Handle With Back Plate - Smoked Bronze

#### **Product Images**

- Buster & knurled pattern T-Bar shape cabinet pull handle with back plate, Smoked Bronze.
- T-Bar shape with diamond cut knurled design.
- Ideal for use on, kitchen cabinet doors, wardrobes, cupboard doors and drawers.

#### **Finish Details**

• Smoked Bronze