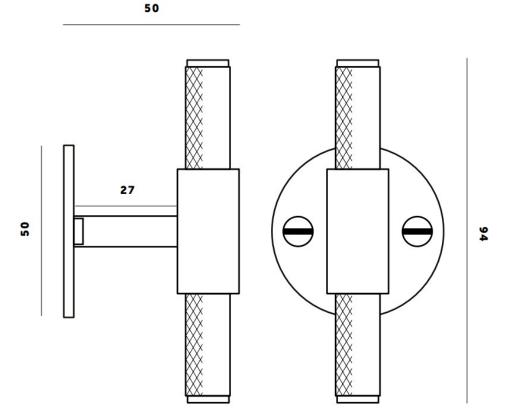

#### **Size Details**

- 94mm length x 47mm projection.
- 50mm diameter back plate.

## **Fixings**

- This T-Bar handle is fitted via an **M5** bolt from the rear of the door / drawer see below diagram.
- Bolt through fixings provide a superior strong fixing allowing this knob to be fitted to tall or heavy doors.
- $\bullet\,$  Supplied with a 30mm long bolt suitable for use on 18mm thick doors.
- For doors thicker then 18mm, longer M5 fixing bolts are required, please contact us with your requirements.