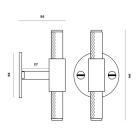

#### **Size Details**

- 94mm length x 47mm projection.
- 50mm diameter back plate.

## **Fixings**

- This T-Bar handle is fitted via an **M5** bolt from the rear of the door / drawer see below diagram.
- Bolt through fixings provide a superior strong fixing allowing this knob to be fitted to tall or heavy doors.
- $\bullet\,$  Supplied with a 30mm long bolt suitable for use on 18mm thick doors.
- For doors thicker then 18mm, longer M5 fixing bolts are required, please contact us with your requirements.