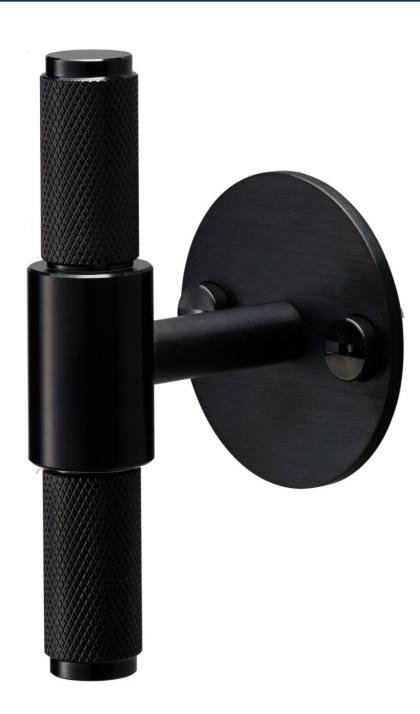

#### **Product Images**

- Buster & knurled pattern T-Bar shape cabinet pull handle with back plate, Matt Black.
- T-Bar shape with diamond cut knurled design.
- Ideal for use on, kitchen cabinet doors, wardrobes, cupboard doors and drawers.

#### **Finish Details**

• Matt Black