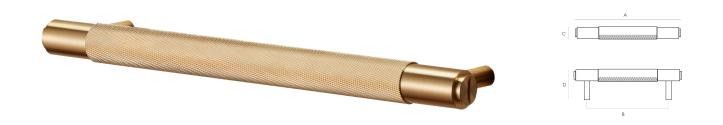

# Buster & Punch Diamond Cut Knurled Pattern Pull Bar Handle - Available In Three Sizes - Satin Brass (Lacquered)

#### **Description**

- Buster & Punch knurled pattern cabinet pull bar handle, Satin Brass.
- Chunky industrial design with diamond cut knurled pattern grip.
- Ideal for use on, kitchen cabinet doors, wardrobes, cupboard doors and drawers.

#### **Size Details**

• Available in four sizes:

| Item Code | Overall Length (A) | Fixing Centres (B) | Bar Diameter (C) | Projection (D) |
|-----------|--------------------|--------------------|------------------|----------------|
| 48280.1   | 160mm              | 125mm              | 18mm             | 47mm           |
| 48280.2   | 260mm              | 225mm              | 18mm             | 47mm           |
| 48280.3   | 360mm              | 325mm              | 18mm             | 47mm           |
| 48280.4   | 770mm              | 725mm              | 18mm             | 50mm           |