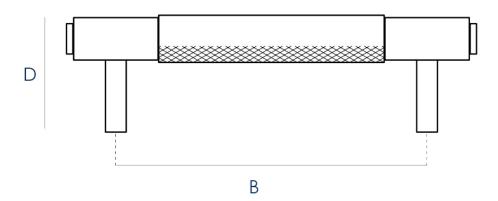

#### **Size Details**

• Available in four sizes:

| Item Code | Overall Length (A) | Fixing Centres (B) | Bar Diameter (C) | Projection (D) |
|-----------|--------------------|--------------------|------------------|----------------|
| 48280.1   | 160mm              | 125mm              | 18mm             | 47mm           |
| 48280.2   | 260mm              | 225mm              | 18mm             | 47mm           |
| 48280.3   | 360mm              | 325mm              | 18mm             | 47mm           |
| 48280.4   | 770mm              | 725mm              | 18mm             | 50mm           |