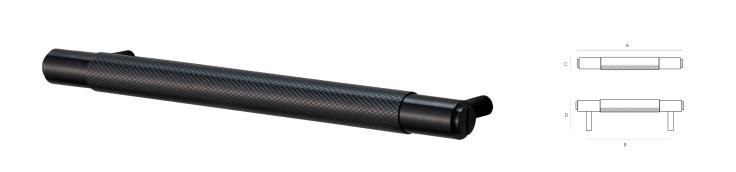

#### Buster & Punch Diamond Cut Knurled Pattern Pull Bar Handle - Available In Three Sizes - Matt Black

#### Description

- Buster & Punch knurled pattern cabinet pull bar handle, Matt Black.
- Chunky industrial design with diamond cut knurled pattern grip.
- Ideal for use on, kitchen cabinet doors, wardrobes, cupboard doors and drawers.