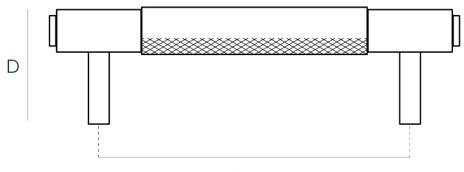

## **Size Details**

• Available in four sizes:

А

В

| Item Code | Overall Length (A) | Fixing Centres (B) | Bar Diameter (C) | Projection (D) |
|-----------|--------------------|--------------------|------------------|----------------|
| 48282.1   | 160mm              | 125mm              | 18mm             | 47mm           |
| 48282.2   | 260mm              | 225mm              | 18mm             | 47mm           |
| 48282.3   | 360mm              | 325mm              | 18mm             | 47mm           |
| 48282.4   | 770mm              | 725mm              | 18mm             | 50mm           |