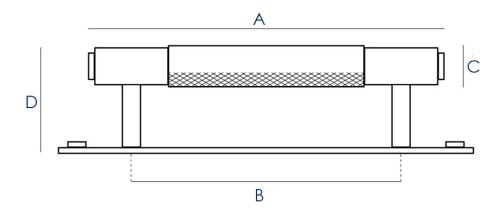

### **Size Details**

• Available in three sizes:

Item Code Overall Length (A)Fixing Centres (B)Bar Diameter (C)Projection (D)Backplate Length (E)Backplate Width (F)

| 48284.1 | 160mm | 125mm | 18mm | 50mm | 200mm | 23mm |
|---------|-------|-------|------|------|-------|------|
| 48284.2 | 260mm | 225mm | 18mm | 50mm | 300mm | 23mm |
| 48284.3 | 360mm | 325mm | 18mm | 50mm | 400mm | 23mm |