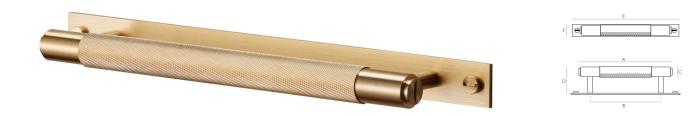

# Buster & Punch Diamond Cut Knurled Pattern Pull Bar Handle With Back Plate - Available In Three Sizes - Satin Brass (Lacquered)

#### **Description**

- Buster & Punch knurled pattern cabinet pull bar handle with rectangular back plate, Satin Brass.
- Chunky industrial design with diamond cut knurled pattern grip.
- Ideal for use on, kitchen cabinet doors, wardrobes, cupboard doors and drawers.

### **Size Details**

• Available in three sizes:

Item Code Overall Length (A)Fixing Centres (B)Bar Diameter (C)Projection (D)Backplate Length (E)Backplate Width (F)

| 48284.1 | 160mm | 125mm | 18mm | 50mm | 200mm | 23mm |
|---------|-------|-------|------|------|-------|------|
| 48284.2 | 260mm | 225mm | 18mm | 50mm | 300mm | 23mm |
| 48284.3 | 360mm | 325mm | 18mm | 50mm | 400mm | 23mm |