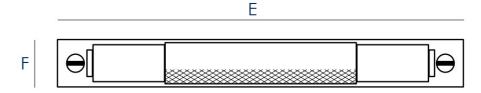

### **Size Details**

• Available in three sizes:

Item Code Overall Length (A)Fixing Centres (B)Bar Diameter (C)Projection (D)Backplate Length (E)Backplate Width (F)

| 48284.1 | 160mm | 125mm | 18mm | 50mm | 200mm | 23mm |
|---------|-------|-------|------|------|-------|------|
| 48284.2 | 260mm | 225mm | 18mm | 50mm | 300mm | 23mm |
| 48284.3 | 360mm | 325mm | 18mm | 50mm | 400mm | 23mm |