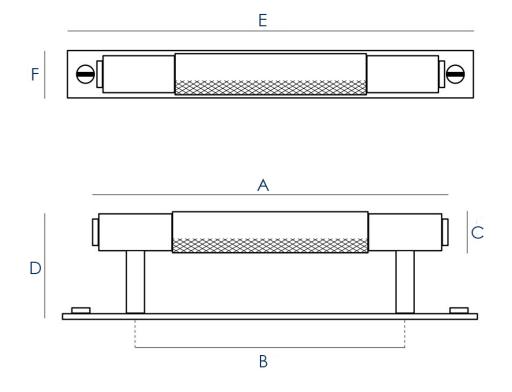

### **Size Details**

• Available in three sizes:

Item Code Overall Length (A)Fixing Centres (B)Bar Diameter (C)Projection (D)Backplate Length (E)Backplate Width (F)

| 48286.1 | 160mm | 125mm | 18mm | 50mm | 200mm | 23mm |
|---------|-------|-------|------|------|-------|------|
| 48286.2 | 260mm | 225mm | 18mm | 50mm | 300mm | 23mm |
| 48286.3 | 360mm | 325mm | 18mm | 50mm | 400mm | 23mm |