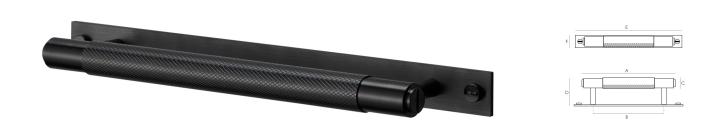

#### Buster & Punch Diamond Cut Knurled Pattern Pull Bar Handle With Back Plate - Available In Three Sizes - Matt Black

**Product Images** 

#### Description

- Buster & Punch knurled pattern cabinet pull bar handle with rectangular back plate, Matt Black.
- Chunky industrial design with diamond cut knurled pattern grip.
- Ideal for use on, kitchen cabinet doors, wardrobes, cupboard doors and drawers.

### **Size Details**

• Available in three sizes:

Item Code Overall Length (A)Fixing Centres (B)Bar Diameter (C)Projection (D)Backplate Length (E)Backplate Width (F)

| 48286.1 | 160mm | 125mm | 18mm | 50mm | 200mm | 23mm |
|---------|-------|-------|------|------|-------|------|
| 48286.2 | 260mm | 225mm | 18mm | 50mm | 300mm | 23mm |
| 48286.3 | 360mm | 325mm | 18mm | 50mm | 400mm | 23mm |