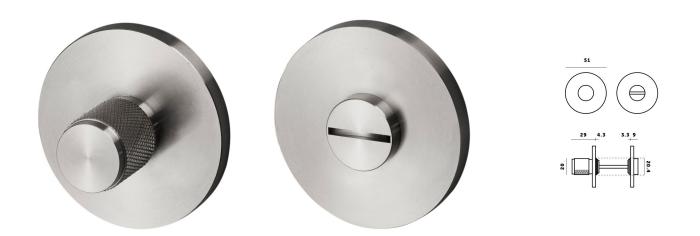

### Buster & Punch Knurled Pattern Bathroom Turn & Release Set - Satin Stainless Steel

### Description

- Buster & Punch knurled pattern bathroom turn & release set.
- Designed for use in bathrooms, WC's shower rooms or for privacy on bedroom doors.
- Suitable for residential use.
- Slim 4mm thick rose.

## **Finish Details**

• Satin stainless steel