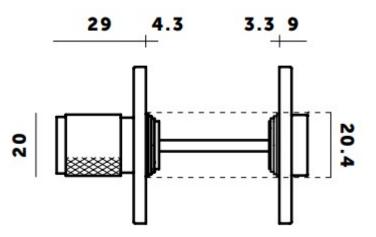

## Dimensions

- Rose 51mm x 4mm
- Knob diameter 20mm
- 5mm x 5mm square UK Standard.
- Suits doors 35mm 44mm thick.