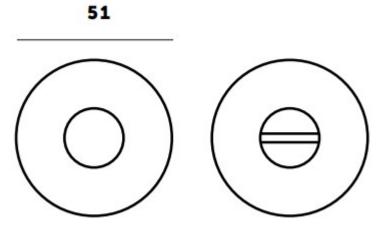

## Dimensions

- Rose 51mm x 4mm
- Knob diameter 20mm
- 5mm x 5mm square UK Standard.
- Suits doors 35mm 44mm thick.