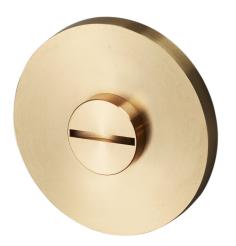

#### Buster & Punch Knurled Pattern Bathroom Turn & Release Set - Satin Brass (Lacquered)

#### **Description**

- Buster & Punch knurled pattern bathroom turn & release set.
- Designed for use in bathrooms, WC's shower rooms or for privacy on bedroom doors.
- Suitable for residential use.
- Slim 4mm thick rose.

### **Finish Details**

Satin Brass

## **Operation**

- Designed to be used in conjunction with a bathroom mortice lock or a bathroom dead bolt.
- Quarter turn to lock / unlock the door.
- Door can be unlocked from the outside in an emergency with a coin or screwdriver.