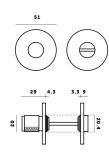

### **Dimensions**

- Rose 51mm x 4mm
- Knob diameter 20mm
- 5mm x 5mm square UK Standard.
- Suits doors 35mm 44mm thick.