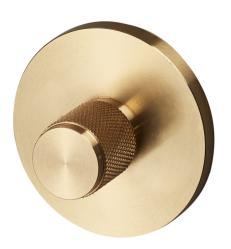

#### Buster & Punch Knurled Pattern Bathroom Turn & Release Set - Satin Brass (Lacquered)

#### **Description**

- Buster & Punch knurled pattern bathroom turn & release set.
- Designed for use in bathrooms, WC's shower rooms or for privacy on bedroom doors.
- Suitable for residential use.
- Slim 4mm thick rose.

### **Finish Details**

Satin Brass