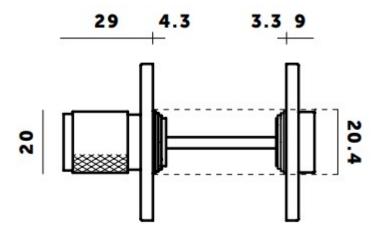

### **Dimensions**

- Rose 51mm x 4mm
- Knob diameter 20mm
- 5mm x 5mm square UK Standard.
- Suits doors 35mm 44mm thick.