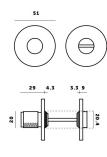

### **Dimensions**

- Rose 51mm x 4mm
- Knob diameter 20mm
- 5mm x 5mm square UK Standard.
- Suits doors 35mm 44mm thick.