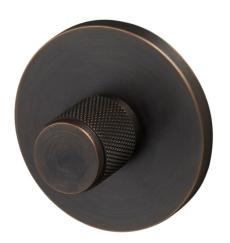

#### Buster & Punch Knurled Pattern Bathroom Turn & Release Set - Smoked Bronze

#### **Description**

- Buster & Punch knurled pattern bathroom turn & release set.
- Designed for use in bathrooms, WC's shower rooms or for privacy on bedroom doors.
- Suitable for residential use.
- Slim 4mm thick rose.

### **Finish Details**

Smoked Bronze