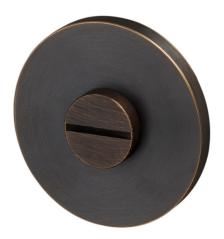

#### Buster & Punch Knurled Pattern Bathroom Turn & Release Set - Smoked Bronze

#### **Description**

- Buster & Punch knurled pattern bathroom turn & release set.
- Designed for use in bathrooms, WC's shower rooms or for privacy on bedroom doors.
- Suitable for residential use.
- Slim 4mm thick rose.

### **Finish Details**

Smoked Bronze