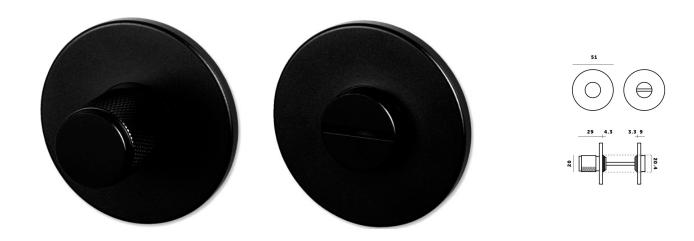

#### Buster & Punch Knurled Pattern Bathroom Turn & Release Set - Black

#### Description

- Buster & Punch knurled pattern bathroom turn & release set.
- Designed for use in bathrooms, WC's shower rooms or for privacy on bedroom doors.
- Suitable for residential use.
- Slim 4mm thick rose.

#### **Finish Details**

• Black