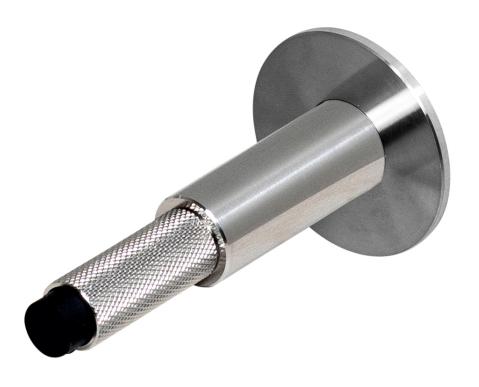

### Buster & Punch Knurled Pattern Wall Mounted Door Stop - 96mm Projection - Satin Stainless Steel

#### Description

- Buster & Punch knurled pattern wall mounted door stop.
- Concealed fix.

### **Finish Details**

• Satin stainless steel