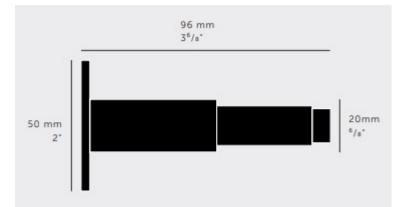

G Johns & Sons Ltd Unit D Westside Business Centre Flex Meadow Harlow, Essex CM19 5SR www.gjohns.co.uk 020 8360 7771 sales@gjohns.co.uk

### Buster & Punch Knurled Pattern Wall Mounted Door Stop - 96mm Projection - Satin Stainless Steel

#### **Product Images**





#### Description

- Buster & Punch knurled pattern wall mounted door stop.
- Concealed fix.

### **Finish Details**

• Satin stainless steel

## Dimensions



- 96mm projection.
- 50mm diameter rose.

# **Fixings**

• Fixing screw supplied

## **Unit Of Sale**

• Each - (1 x Door Stop).

### **Products in this set**

×

48307.1 - Buster & Punch Knurled Pattern Wall Mounted Door Stop - 96mm Projection - Satin Stainless Steel - (Each)